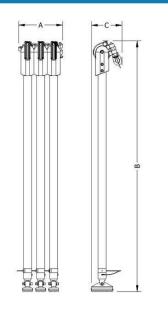

## DIMENSIONS

#### Folded dimensions (mm):

| SIZE               | A   | В    | С   |
|--------------------|-----|------|-----|
| COMPACT (GSE230C)  | 270 | 1217 | 180 |
| STANDARD (GSE230S) | 270 | 1527 | 180 |