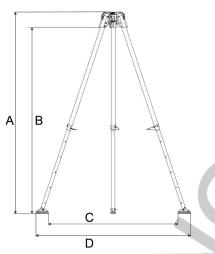

## DIMENSIONS

### Assembled dimensions (mm):

| SIZE / CODE           | А    | В    | С    | D    |
|-----------------------|------|------|------|------|
| COMPACT (GSE230C) *   | 1131 | 963  | 841  | 1112 |
| COMPACT (GSE230C) **  | 1747 | 1579 | 1315 | 1585 |
| STANDARD (GSE230S) *  | 1421 | 1253 | 1064 | 1334 |
| STANDARD (GSE230S) ** | 2307 | 2172 | 1744 | 2015 |

at lowest setting

at tallest setting