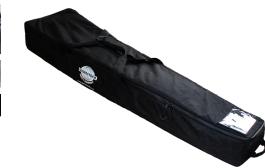

# ACCESSORIES

Tripod Bag GSETB230

- Document window
- Wheels
- Internal straps
- Water resistant fabric and zip
- 1000D Cordura