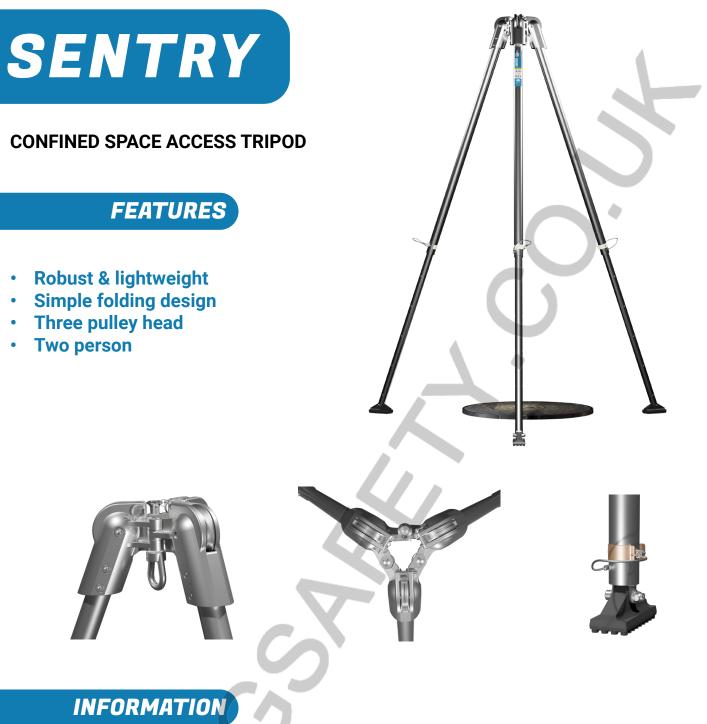

The SENTRY Tripod is an EN 795 (B) + TS16415 anchorage device that is durable and lightweight. It provides a secure and stable anchorage for confined space access.

May be used as an anchor by more than one person simultaneously, providing the max. working load is not exceeded.

Available in two different sizes: *Compact* (GSE230C) / *Standard* (GSE230S)

| Product Code | Max. Working Load  | Weight<br>(Approx) | Conformities                                    |  |
|--------------|--------------------|--------------------|-------------------------------------------------|--|
| GSE230C      | 200 kg (personnel) | 18.3 kg            | EN 795<br>TS16415<br>2006/42/EC<br>ANSI Z359.18 |  |
| GSE230S      | 250 kg (loads)     | 20.8 kg            |                                                 |  |