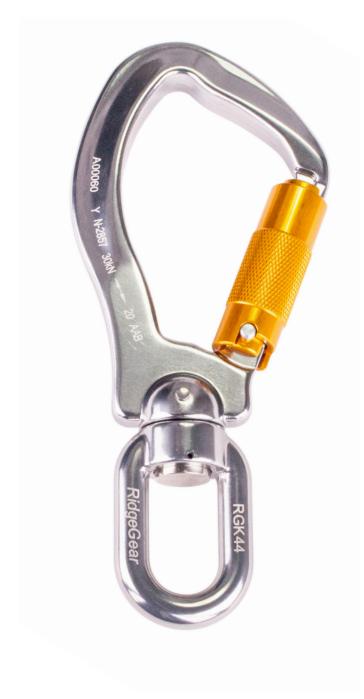

# RGK44

# 22MM ALUMINIUM TRIPLE ACTION SWIVEL HOOK AND CAPTIVE EYE

## RGK44

The RGK44 is an aluminium karabiner similar to the RGK4, but has the added feature of a triple action closure.

It is lightweight and has the benefit of a captive eye for permanent attachment to the lanyard. It also incorporates a swivel function which eliminates twisting - particularly when fitted to self-retracting lanyards. Complete with fall indicator.

### EN 362:2004

Material: Aluminium
Plating: Zinc
Gate opening: 22mm
External length: 180mm
Closure type: Triple action
MBS: 30kN
Weight: 177g

### **FEATURES**

Swivel hook & captive eye

Built-in fall indicator

RIDGEGEAR LIMITED

Nelson Street, Leek, Staffordshire, ST13 6BB

sales@ridgegear.com

ridgegear.com