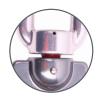

## RGK44

The RGK44 is an aluminium karabiner similar to the RGK4, but has the added feature of a triple action closure.

It is lightweight and has the benefit of a captive eye for permanent attachment to the lanyard. It also incorporates a swivel function which eliminates twisting - particularly when fitted to self-retracting lanyards. Complete with fall indicator.

### EN 362:2004

Material: Aluminium
Plating: Zinc
Gate opening: 22mm
External length: 180mm
Closure type: Triple action
MBS: 30kN
Weight: 177g

### **FEATURES**

Swivel hook & captive eye

Built-in fall indicator

RIDGEGEAR LIMITED

Nelson Street, Leek, Staffordshire, ST13 6BB

sales@ridgegear.com

ridgegear.com