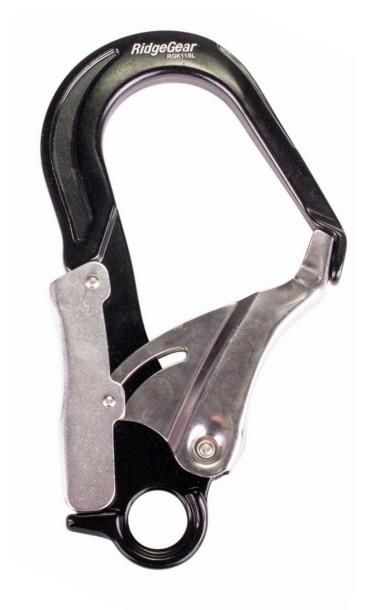

#### **RGK11SL**

The RGK11 Super Light karabiner is the perfect connector for fall arrest lanyards as it is lightweight, easy to use and allows the user to quickly clip themselves onto scaffold or steel structures. It is very similar to the RGK11 but this version is considerably lighter (almost half the weight).

The double action snap closure on this device means that it cannot be accidentally opened but allows a quick and safe operation.

#### EN 362:2004

Material: Aluminium
Plating: Anodised
Gate opening: 55mm
Eye diameter: 22mm
External length: 218mm
Closure type: Double action

MBS: 25kN Weight: 264g