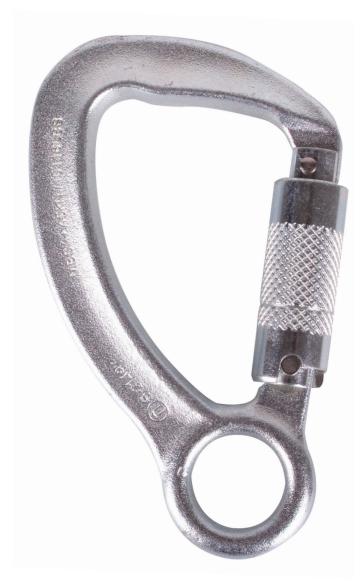

## 23MM STEEL TRIPLE ACTION KARABINER WITH CAPTIVE EYE RGK19

Similar to the RGK18, this strong and extra safe karabiner also benefits from a forged profile with captive eye and slightly wider gate opening.

It can be fitted to most lanyard types where additional safety is preferred. The captive eye ensures permanent attachment to the lanyard.

## EN 362:2004

Material: Steel Zinc Plating: 23<sub>mm</sub> Gate opening: Eye diameter: 22<sub>mm</sub> External length: 131mm Closure type: Triple action 45kN MBS: Weight: 260g