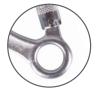

It can be fitted to most lanyard types where additional safety is preferred. The captive eye ensures permanent attachment to the lanyard.

### **FEATURES**

Captive eye