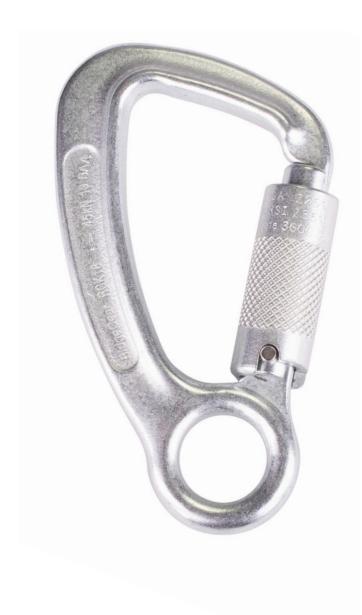

## RGK18

Similar to the RGK15, this strong and extra safe karabiner benefits from a forged profile with captive eye and larger gate opening.

It can be fitted to most lanyard types where additional safety is preferred. The captive eye ensures permanent attachment to the lanyard. The gate is extra strong as required by ANSI standards.

#### ANSI Z359.12

Material: Steel Plating: Zinc Gate opening: 18mm Eye diameter: 22<sub>mm</sub> External length: 135mm Closure type: Triple action 45kN MBS: Weight: 300g