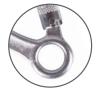

## RGK18

Similar to the RGK15, this strong and extra safe karabiner benefits from a forged profile with captive eye and larger gate opening.

It can be fitted to most lanyard types where additional safety is preferred. The captive eye ensures permanent attachment to the lanyard. The gate is extra strong as required by ANSI standards.

## **FEATURES**

Captive eye

sales@ridgegear.com