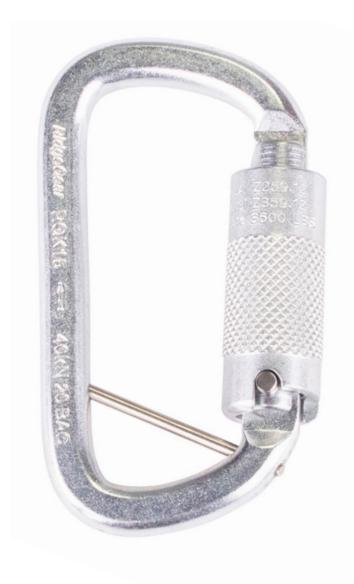

# 12MM STEEL TRIPLE ACTION KARABINER

## RGK15

This strong and extra safe karabiner is provided with a triple action keeper which locks automatically.

It can be fitted to most lanyard types where additional safety is preferred. The RGK15 also benefits from the option of fitting a captive pin allowing permanent fixture to the lanyard. The gate is extra strong as required by ANSI standards

#### **ANSI Z359.12**

Material: Steel
Plating: Zinc
Gate opening: 12mm
External length: 104mm
Closure type: Triple action
MBS: 40kN
Weight: 315g