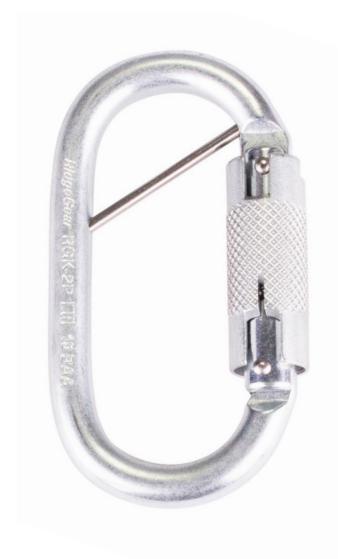

## 17MM STEEL TWISTLOCK KARABINER WITH CAPTIVE PIN

#### RGK2P

The RGK2P is an extremely safe karabiner to use, as it locks automatically and includes a captive pin that allows permanent fixture to a lanyard.

Similar to the RGK1 in size and weight, the RGK2P is ideal for lanyards and aid climbing and has the extra twistlock feature.

### EN 362:2004

Material: Steel
Plating: Zinc
Gate opening: 17mm
External length: 107mm
Closure type: Twistlock
MBS: 25kN
Weight: 193g

#### **FEATURES**

Twistlock closure and anti-snag design

Captive pin

sales@ridgegear.com