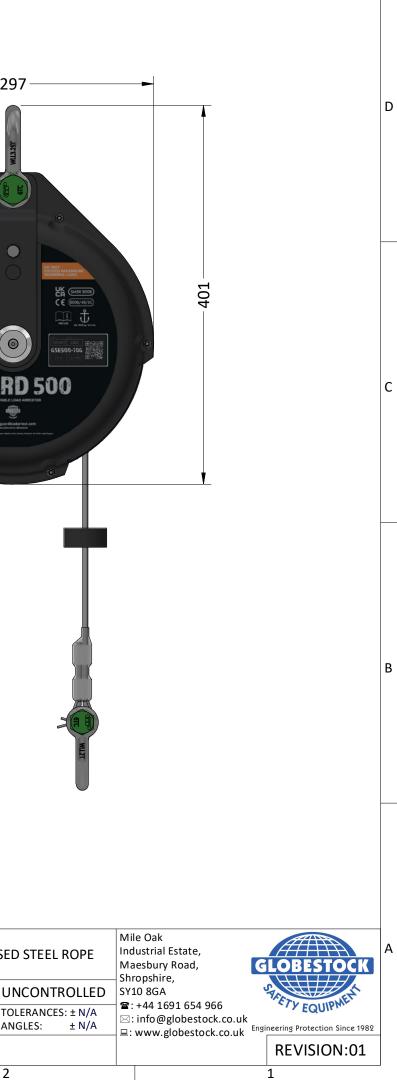

|   |            | 6           |                 | 5                                                                                                                                                                                                                                                                                                                                                                                                                                                                                                                                                                                                                                                                                                                                                                                                                                                                                                                                                                                                                                                                                                                                                                                                                                                                                                                                                                                                                                                                                                                                                                                                                                                                                                                                                                                                                                                                                  | 4      |         |                                                                                          | 3                                                | 2                                                                                                                                                                                                                                                                                                                                                                                                                                                                                                                                                                                                                                                                                                                                                                                                                                                                                                                                                                                                                                                                                                                                                                                                                                                                                                                                                                                                                                                                                                                                                                                                                                                                                                                                                                                                                                                                                                                                                                                                                                                                                                                                                                                                                                                                                                                                                                                                                                                                                                                                                                                                                                                            |
|---|------------|-------------|-----------------|------------------------------------------------------------------------------------------------------------------------------------------------------------------------------------------------------------------------------------------------------------------------------------------------------------------------------------------------------------------------------------------------------------------------------------------------------------------------------------------------------------------------------------------------------------------------------------------------------------------------------------------------------------------------------------------------------------------------------------------------------------------------------------------------------------------------------------------------------------------------------------------------------------------------------------------------------------------------------------------------------------------------------------------------------------------------------------------------------------------------------------------------------------------------------------------------------------------------------------------------------------------------------------------------------------------------------------------------------------------------------------------------------------------------------------------------------------------------------------------------------------------------------------------------------------------------------------------------------------------------------------------------------------------------------------------------------------------------------------------------------------------------------------------------------------------------------------------------------------------------------------|--------|---------|------------------------------------------------------------------------------------------|--------------------------------------------------|--------------------------------------------------------------------------------------------------------------------------------------------------------------------------------------------------------------------------------------------------------------------------------------------------------------------------------------------------------------------------------------------------------------------------------------------------------------------------------------------------------------------------------------------------------------------------------------------------------------------------------------------------------------------------------------------------------------------------------------------------------------------------------------------------------------------------------------------------------------------------------------------------------------------------------------------------------------------------------------------------------------------------------------------------------------------------------------------------------------------------------------------------------------------------------------------------------------------------------------------------------------------------------------------------------------------------------------------------------------------------------------------------------------------------------------------------------------------------------------------------------------------------------------------------------------------------------------------------------------------------------------------------------------------------------------------------------------------------------------------------------------------------------------------------------------------------------------------------------------------------------------------------------------------------------------------------------------------------------------------------------------------------------------------------------------------------------------------------------------------------------------------------------------------------------------------------------------------------------------------------------------------------------------------------------------------------------------------------------------------------------------------------------------------------------------------------------------------------------------------------------------------------------------------------------------------------------------------------------------------------------------------------------------|
|   | GSE500-    |             | SHEET 1 of 1 01 |                                                                                                                                                                                                                                                                                                                                                                                                                                                                                                                                                                                                                                                                                                                                                                                                                                                                                                                                                                                                                                                                                                                                                                                                                                                                                                                                                                                                                                                                                                                                                                                                                                                                                                                                                                                                                                                                                    |        |         |                                                                                          |                                                  |                                                                                                                                                                                                                                                                                                                                                                                                                                                                                                                                                                                                                                                                                                                                                                                                                                                                                                                                                                                                                                                                                                                                                                                                                                                                                                                                                                                                                                                                                                                                                                                                                                                                                                                                                                                                                                                                                                                                                                                                                                                                                                                                                                                                                                                                                                                                                                                                                                                                                                                                                                                                                                                              |
|   |            |             |                 |                                                                                                                                                                                                                                                                                                                                                                                                                                                                                                                                                                                                                                                                                                                                                                                                                                                                                                                                                                                                                                                                                                                                                                                                                                                                                                                                                                                                                                                                                                                                                                                                                                                                                                                                                                                                                                                                                    |        |         |                                                                                          |                                                  |                                                                                                                                                                                                                                                                                                                                                                                                                                                                                                                                                                                                                                                                                                                                                                                                                                                                                                                                                                                                                                                                                                                                                                                                                                                                                                                                                                                                                                                                                                                                                                                                                                                                                                                                                                                                                                                                                                                                                                                                                                                                                                                                                                                                                                                                                                                                                                                                                                                                                                                                                                                                                                                              |
|   |            |             |                 |                                                                                                                                                                                                                                                                                                                                                                                                                                                                                                                                                                                                                                                                                                                                                                                                                                                                                                                                                                                                                                                                                                                                                                                                                                                                                                                                                                                                                                                                                                                                                                                                                                                                                                                                                                                                                                                                                    |        | 55      | <b>►</b> 43                                                                              | -                                                | 29                                                                                                                                                                                                                                                                                                                                                                                                                                                                                                                                                                                                                                                                                                                                                                                                                                                                                                                                                                                                                                                                                                                                                                                                                                                                                                                                                                                                                                                                                                                                                                                                                                                                                                                                                                                                                                                                                                                                                                                                                                                                                                                                                                                                                                                                                                                                                                                                                                                                                                                                                                                                                                                           |
| D |            |             |                 |                                                                                                                                                                                                                                                                                                                                                                                                                                                                                                                                                                                                                                                                                                                                                                                                                                                                                                                                                                                                                                                                                                                                                                                                                                                                                                                                                                                                                                                                                                                                                                                                                                                                                                                                                                                                                                                                                    | ► 74 ► |         |                                                                                          |                                                  | JEFETIM (                                                                                                                                                                                                                                                                                                                                                                                                                                                                                                                                                                                                                                                                                                                                                                                                                                                                                                                                                                                                                                                                                                                                                                                                                                                                                                                                                                                                                                                                                                                                                                                                                                                                                                                                                                                                                                                                                                                                                                                                                                                                                                                                                                                                                                                                                                                                                                                                                                                                                                                                                                                                                                                    |
| С |            |             |                 |                                                                                                                                                                                                                                                                                                                                                                                                                                                                                                                                                                                                                                                                                                                                                                                                                                                                                                                                                                                                                                                                                                                                                                                                                                                                                                                                                                                                                                                                                                                                                                                                                                                                                                                                                                                                                                                                                    |        |         |                                                                                          | - 330 - 335 - 335 - 335 - 335                    | PREJSE<br>PREJSE<br>PREJSE<br>PREJSE<br>PREJSE<br>PREJSE<br>PREJSE<br>PREJSE<br>PREJSE<br>PREJSE<br>PREJSE<br>PREJSE<br>PREJSE<br>PREJSE<br>PREJSE<br>PREJSE<br>PREJSE<br>PREJSE<br>PREJSE<br>PREJSE<br>PREJSE<br>PREJSE<br>PREJSE<br>PREJSE<br>PREJSE<br>PREJSE<br>PREJSE<br>PREJSE<br>PREJSE<br>PREJSE<br>PREJSE<br>PREJSE<br>PREJSE<br>PREJSE<br>PREJSE<br>PREJSE<br>PREJSE<br>PREJSE<br>PREJSE<br>PREJSE<br>PREJSE<br>PREJSE<br>PREJSE<br>PREJSE<br>PREJSE<br>PREJSE<br>PREJSE<br>PREJSE<br>PREJSE<br>PREJSE<br>PREJSE<br>PREJSE<br>PREJSE<br>PREJSE<br>PREJSE<br>PREJSE<br>PREJSE<br>PREJSE<br>PREJSE<br>PREJSE<br>PREJSE<br>PREJSE<br>PREJSE<br>PREJSE<br>PREJSE<br>PREJSE<br>PREJSE<br>PREJSE<br>PREJSE<br>PREJSE<br>PREJSE<br>PREJSE<br>PREJSE<br>PREJSE<br>PREJSE<br>PREJSE<br>PREJSE<br>PREJSE<br>PREJSE<br>PREJSE<br>PREJSE<br>PREJSE<br>PREJSE<br>PREJSE<br>PREJSE<br>PREJSE<br>PREJSE<br>PREJSE<br>PREJSE<br>PREJSE<br>PREJSE<br>PREJSE<br>PREJSE<br>PREJSE<br>PREJSE<br>PREJSE<br>PREJSE<br>PREJSE<br>PREJSE<br>PREJSE<br>PREJSE<br>PREJSE<br>PREJSE<br>PREJSE<br>PREJSE<br>PREJSE<br>PREJSE<br>PREJSE<br>PREJSE<br>PREJSE<br>PREJSE<br>PREJSE<br>PREJSE<br>PREJSE<br>PREJSE<br>PREJSE<br>PREJSE<br>PREJSE<br>PREJSE<br>PREJSE<br>PREJSE<br>PREJSE<br>PREJSE<br>PREJSE<br>PREJSE<br>PREJSE<br>PREJSE<br>PREJSE<br>PREJSE<br>PREJSE<br>PREJSE<br>PREJSE<br>PREJSE<br>PREJSE<br>PREJSE<br>PREJSE<br>PREJSE<br>PREJSE<br>PREJSE<br>PREJSE<br>PREJSE<br>PREJSE<br>PREJSE<br>PREJSE<br>PREJSE<br>PREJSE<br>PREJSE<br>PREJSE<br>PREJSE<br>PREJSE<br>PREJSE<br>PREJSE<br>PREJSE<br>PREJSE<br>PREJSE<br>PREJSE<br>PREJSE<br>PREJSE<br>PREJSE<br>PREJSE<br>PREJSE<br>PREJSE<br>PREJSE<br>PREJSE<br>PREJSE<br>PREJSE<br>PREJSE<br>PREJSE<br>PREJSE<br>PREJSE<br>PREJSE<br>PREJSE<br>PREJSE<br>PREJSE<br>PREJSE<br>PREJSE<br>PREJSE<br>PREJSE<br>PREJSE<br>PREJSE<br>PREJSE<br>PREJSE<br>PREJSE<br>PREJSE<br>PREJSE<br>PREJSE<br>PREJSE<br>PREJSE<br>PREJSE<br>PREJSE<br>PREJSE<br>PREJSE<br>PREJSE<br>PREJSE<br>PREJSE<br>PREJSE<br>PREJSE<br>PREJSE<br>PREJSE<br>PREJSE<br>PREJSE<br>PREJSE<br>PREJSE<br>PREJSE<br>PREJSE<br>PREJSE<br>PREJSE<br>PREJSE<br>PREJSE<br>PREJSE<br>PREJSE<br>PREJSE<br>PREJSE<br>PREJSE<br>PREJSE<br>PREJSE<br>PREJSE<br>PREJSE<br>PREJSE<br>PREJSE<br>PREJSE<br>PREJSE<br>PREJSE<br>PREJSE<br>PREJSE<br>PREJSE<br>PREJSE<br>PREJSE<br>PREJSE<br>PREJSE<br>PREJSE<br>PREJSE<br>PREJSE<br>PREJSE<br>PREJSE<br>PREJSE<br>PREJSE<br>PREJSE<br>PREJSE<br>PREJSE<br>PREJSE<br>PREJSE<br>PREJSE<br>PREJSE<br>PREJSE<br>PREJSE<br>PREJSE<br>PREJSE<br>PREJSE<br>PREJSE<br>PREJSE<br>PREJSE<br>PREJSE<br>PREJSE<br>PREJSE<br>PREJSE |
|   |            |             |                 |                                                                                                                                                                                                                                                                                                                                                                                                                                                                                                                                                                                                                                                                                                                                                                                                                                                                                                                                                                                                                                                                                                                                                                                                                                                                                                                                                                                                                                                                                                                                                                                                                                                                                                                                                                                                                                                                                    |        |         |                                                                                          | V V                                              |                                                                                                                                                                                                                                                                                                                                                                                                                                                                                                                                                                                                                                                                                                                                                                                                                                                                                                                                                                                                                                                                                                                                                                                                                                                                                                                                                                                                                                                                                                                                                                                                                                                                                                                                                                                                                                                                                                                                                                                                                                                                                                                                                                                                                                                                                                                                                                                                                                                                                                                                                                                                                                                              |
| В |            |             |                 | Contraction of the second |        |         |                                                                                          |                                                  |                                                                                                                                                                                                                                                                                                                                                                                                                                                                                                                                                                                                                                                                                                                                                                                                                                                                                                                                                                                                                                                                                                                                                                                                                                                                                                                                                                                                                                                                                                                                                                                                                                                                                                                                                                                                                                                                                                                                                                                                                                                                                                                                                                                                                                                                                                                                                                                                                                                                                                                                                                                                                                                              |
|   |            |             |                 |                                                                                                                                                                                                                                                                                                                                                                                                                                                                                                                                                                                                                                                                                                                                                                                                                                                                                                                                                                                                                                                                                                                                                                                                                                                                                                                                                                                                                                                                                                                                                                                                                                                                                                                                                                                                                                                                                    |        |         |                                                                                          |                                                  |                                                                                                                                                                                                                                                                                                                                                                                                                                                                                                                                                                                                                                                                                                                                                                                                                                                                                                                                                                                                                                                                                                                                                                                                                                                                                                                                                                                                                                                                                                                                                                                                                                                                                                                                                                                                                                                                                                                                                                                                                                                                                                                                                                                                                                                                                                                                                                                                                                                                                                                                                                                                                                                              |
| А |            |             |                 |                                                                                                                                                                                                                                                                                                                                                                                                                                                                                                                                                                                                                                                                                                                                                                                                                                                                                                                                                                                                                                                                                                                                                                                                                                                                                                                                                                                                                                                                                                                                                                                                                                                                                                                                                                                                                                                                                    |        |         | UNLESS OTHERWISE<br>STATED ALL                                                           | DESCRIPTION                                      |                                                                                                                                                                                                                                                                                                                                                                                                                                                                                                                                                                                                                                                                                                                                                                                                                                                                                                                                                                                                                                                                                                                                                                                                                                                                                                                                                                                                                                                                                                                                                                                                                                                                                                                                                                                                                                                                                                                                                                                                                                                                                                                                                                                                                                                                                                                                                                                                                                                                                                                                                                                                                                                              |
|   |            |             |                 |                                                                                                                                                                                                                                                                                                                                                                                                                                                                                                                                                                                                                                                                                                                                                                                                                                                                                                                                                                                                                                                                                                                                                                                                                                                                                                                                                                                                                                                                                                                                                                                                                                                                                                                                                                                                                                                                                    |        |         | DIMENSIONS IN mm<br>3rd ANGLE PROJECTION<br>COPYRIGHT NOTE                               |                                                  | 10 METRE GALVANISED                                                                                                                                                                                                                                                                                                                                                                                                                                                                                                                                                                                                                                                                                                                                                                                                                                                                                                                                                                                                                                                                                                                                                                                                                                                                                                                                                                                                                                                                                                                                                                                                                                                                                                                                                                                                                                                                                                                                                                                                                                                                                                                                                                                                                                                                                                                                                                                                                                                                                                                                                                                                                                          |
|   |            |             |                 |                                                                                                                                                                                                                                                                                                                                                                                                                                                                                                                                                                                                                                                                                                                                                                                                                                                                                                                                                                                                                                                                                                                                                                                                                                                                                                                                                                                                                                                                                                                                                                                                                                                                                                                                                                                                                                                                                    |        |         | THIS DRAWING REMAINS THE PROPERTY<br>OF GLOBESTOCK LTD AND IS SUBJECT TO<br>COPYRIGHT.   | PRINTED COPIES OF T<br>PART NUMBER<br>GSE500-10G | THIS DRAWING ARE UN                                                                                                                                                                                                                                                                                                                                                                                                                                                                                                                                                                                                                                                                                                                                                                                                                                                                                                                                                                                                                                                                                                                                                                                                                                                                                                                                                                                                                                                                                                                                                                                                                                                                                                                                                                                                                                                                                                                                                                                                                                                                                                                                                                                                                                                                                                                                                                                                                                                                                                                                                                                                                                          |
|   | 01 20-04-2 | 2 FIRST ISS | SUE.            |                                                                                                                                                                                                                                                                                                                                                                                                                                                                                                                                                                                                                                                                                                                                                                                                                                                                                                                                                                                                                                                                                                                                                                                                                                                                                                                                                                                                                                                                                                                                                                                                                                                                                                                                                                                                                                                                                    |        | JAM SPL | IT CANNOT BE USED IN PART OR WHOLE<br>WITHOUT WRITTEN PERMISSION FROM<br>GLOBESTOCK LTD. | GSE500-10G<br>MATERIAL                           | UNSPECIFIED AN                                                                                                                                                                                                                                                                                                                                                                                                                                                                                                                                                                                                                                                                                                                                                                                                                                                                                                                                                                                                                                                                                                                                                                                                                                                                                                                                                                                                                                                                                                                                                                                                                                                                                                                                                                                                                                                                                                                                                                                                                                                                                                                                                                                                                                                                                                                                                                                                                                                                                                                                                                                                                                               |
|   | REV DATE   | 6           |                 | CHANGES TO DRAWING<br>5                                                                                                                                                                                                                                                                                                                                                                                                                                                                                                                                                                                                                                                                                                                                                                                                                                                                                                                                                                                                                                                                                                                                                                                                                                                                                                                                                                                                                                                                                                                                                                                                                                                                                                                                                                                                                                                            | 4      |         | DO NOT SCALE                                                                             | 3                                                | SPL 2                                                                                                                                                                                                                                                                                                                                                                                                                                                                                                                                                                                                                                                                                                                                                                                                                                                                                                                                                                                                                                                                                                                                                                                                                                                                                                                                                                                                                                                                                                                                                                                                                                                                                                                                                                                                                                                                                                                                                                                                                                                                                                                                                                                                                                                                                                                                                                                                                                                                                                                                                                                                                                                        |