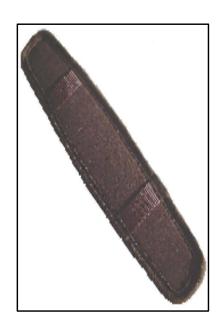

## RGK43 Comfort Back Pad & RGK31 Comfort Leg Straps

## RGK 31 Comfort Leg Straps

Material Comfort Mesh Padded Polyester

Weight 700grms

## **Features**

SELBY ENGINEERING AND LIFTING SAFETY L

Designed to Give the user Extra Comfort while wearing the Harness, especially in a "suspension" scenario.

Can be fitted to ALL Ridgegear Harnesses.