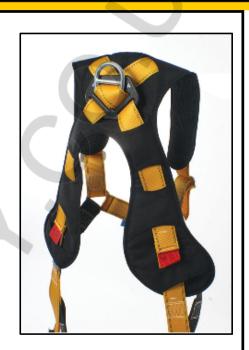

## RGK43 Comfort Back Pad & RGK31 Comfort Leg Straps

## RGH 43 Comfort Back Pad

Material: Comfort Mesh Padded Polyester

Weight: 900grms

Features: This product makes wearing the harness more comfortable and has the added advantage of making the harness easier to put on.

Fits to all Ridgegear harnesses except

RGH5 and RGH16