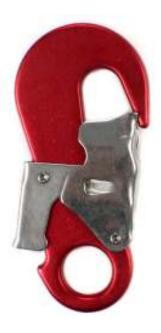

**Gate Opening** 18mm

**Size**: 130mm x 60mm

MBS 25kn

Closure Type Double Snap Action Single handed Operation

Weight:150g

**Features**: The RGK 17 is an extremely lightweight alloy steel, double action snap hook. Used in preference to other karabiners / snap hooks where weight is of extreme importance

RGK17