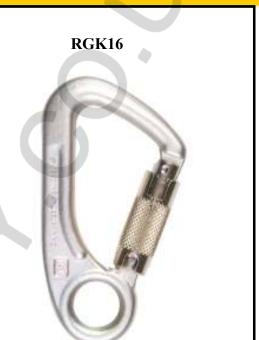

## **RGK16 & RGK17 Connectors**

**Accredited To EN362** 

Material: Steel

**Gate Opening** 18mm

**Size:** 130mm x 70mm

Closure Type Twist Lock

**MBS** 40kn

Weight:300g

**Features**: The RGK 16 is a steel, captive eye karabiner. This item is predominantly used as a connector on fall arrest lanyards and webbing fall arrest blocks.

**Accredited To EN362** 

Material: Light Alloy