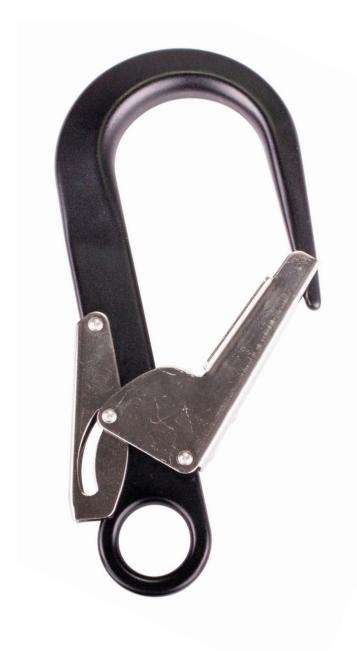

## RGK11

The RGK11 is a large gate opening, aluminium captive eye safety hook, normally fitted to fall arrest lanyards for quick clipping onto scaffold or steel structures.

The double action snap closure on this device means that it cannot be accidentally opened but allows a quick operation. Similar to the RGK5 & 6, but benefits from it's lighter weight and is often used on twin lanyards.

### EN 362:2004

Material: Aluminium
Plating: Anodised
Gate opening: 60mm
Eye diameter: 30mm
External length: 248mm
Closure type: Double action
MBS: 23kN

480g