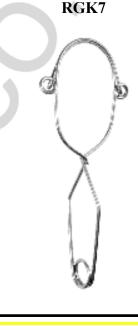

## **RGK7 & RGK8 Connectors**

**Accredited To EN362** 

Material: Stainless Steel

**Gate Opening** 105mm

**Size**: 400mm x 175mm

**Closure Type** Self Spring

Not strictly a karabiner, the RGK7 is an attachment device with a wide gate opening, ideal for use in industrial areas. The use of this karabiner often negates the use of a sling as it can connect directly to steelwork. Most often fitted to lanyards for working on steel structures.