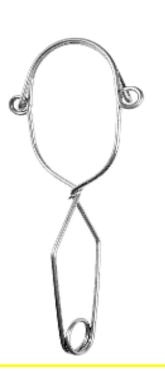

RidgeGear

**Accredited To EN362** 

**Material:** Stainless Steel

**Gate Opening** 140mm

**Size**: 400mm x 200mm

MBS 22kn

**Closure Type** Self Spring

Weight:400g

## Features:

Not strictly a karabiner, the RGK8 is an attachment device with a wide gate opening, ideal for use in industrial areas. The use of this karabiner often negates the use of a sling as it can connect directly to steelwork. Most often fitted to lanyards for working on steel structures.