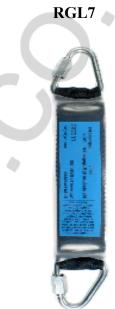

## **RGL7 Standard Shock Pack**

**Accredited To:** En355

**Web Material:** Tear Webbing and >25KN backing webbing.

Fittings: 2 x RGK12 70mm Delta Link

Weight: 0.4kg

**Max Arrest Force:** <6KN

The RGL7 is similar to the standard shock pack, which is fitted to all of the RidgeGear fall arrest lanyards. When supplied as an individual unit, the RGL7 is fitted with RGK12 delta links at both ends.

The maximum extension of the RGL7 is 1.75M when fully deployed, and this unit is also fitted with a "back up" length of webbing for reassured strength and security. The transparent protective sleeve covering the unit, allows the user to visually inspect the condition of the RGL7 prior to each use.