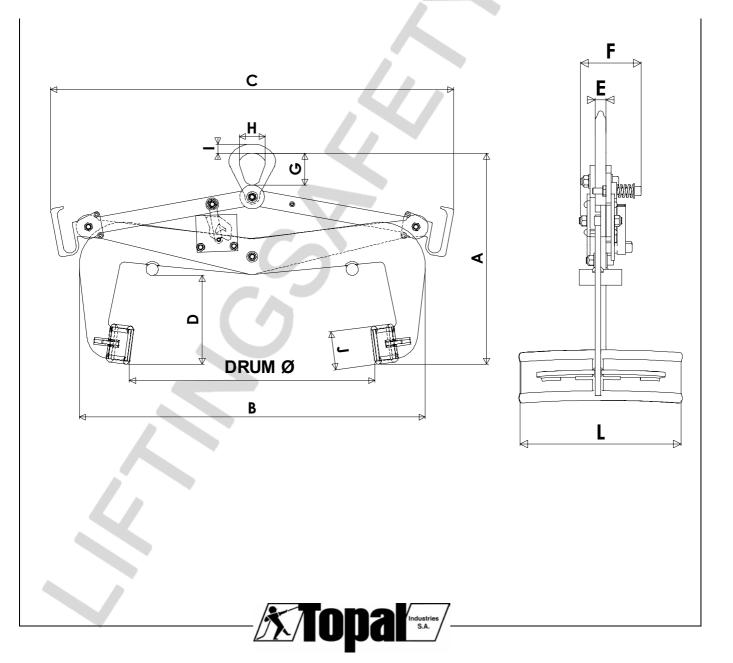

#### **Dimensional characteristics**

| Ref.    | Group code | WLL<br>kg | Drum | Α   |     | В   |     | С   |     | D   |     |    |     |    |    |    |    | Jaws        | Weight |
|---------|------------|-----------|------|-----|-----|-----|-----|-----|-----|-----|-----|----|-----|----|----|----|----|-------------|--------|
|         |            |           | Ø    | min | max | min | max | min | max | min | max | E  | F   | G  | н  | '  | J  | length<br>L | kg     |
| VFA 025 | 51208      | 300       | 600  | 530 | 672 | 840 | 850 | 975 | 993 | 237 | 243 | 20 | 117 | 80 | 64 | 23 | 96 | 310         | 27     |

Dimensions in mm