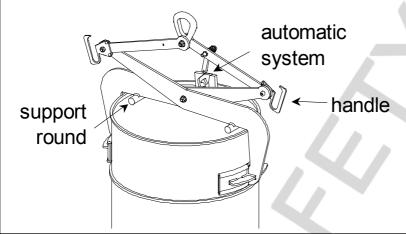

#### **Description**

Accessory equipped with an automatic system allowing to grip and lay down the drum without any manual intervention. Rubber coated pads ensure a great adherence and avoid marking the drums. Transport handles make the positioning easier. Support rounds ensure the clamp's stability when it is laid down on the drum. Clamping is proportional to the load, thus minimising drum's deformation risk.

#### **Functioning**

Place the open clamp over the drum and activate the lifting means. The clamp grips automatically the load. When laying down, the operator must lower completely the clamp onto the drum so as to activate the automatic locking system. The clamp is then locked open.