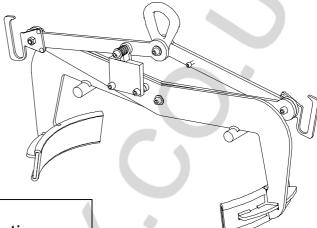

#### **Description**

Accessory equipped with an automatic system allowing to grip and lay down the drum without any manual intervention. Rubber coated pads ensure a great adherence and avoid marking the drums. Transport handles make the positioning easier. Support rounds ensure the clamp's stability when it is laid down on the drum. Clamping is proportional to the load, thus minimising drum's deformation risk.

#### **Functioning**

Place the open clamp over the drum and activate the lifting means. The clamp grips automatically the load. When laying down, the operator must lower completely the clamp onto the drum so as to activate the automatic locking system. The clamp is then locked open.