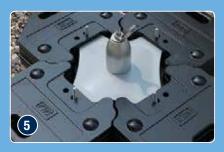

#### **COUNTERWEIGHT SYSTEM ASSEMBLY STEPS**

Align rubberised plates into square pattern using notches

Install the "L" bolts into the slots of the rubberised plates

Stack plates (weights) over bolts and onto rubberised plates

Set post and base onto the "L" bolts and plates

Install the remaining four plates and tighten bolts/nuts

Ready to use in conjunction with a lanyard, self-retracting lifeline, or rope and rope grab