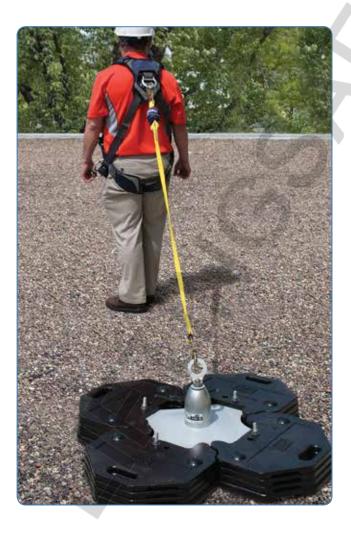

#### **SAFE AND SECURE ANCHOR**

The freestanding counterweight anchor provides a tie-off point for personnel performing work on flat roofs or structures. The anchor is fall arrest rated and can be used as a single anchor point system. After set-up, simply attach your shock absorbing lanyard, self retracting lifeline or rope grab and lifeline and you are ready to go.

#### **NON-PENETRATING DESIGN**

This anchor is a counterweight type, simply placed on top of the working surface. The anchor's freestanding design installs without penetrating the roof sheathing or surface, saving valuable time and money. In addition, the design reduces the possibility of surface damage, roof leaks and voided roof warranties.

#### SPECIALISED LOAD DISTRIBUTING DESIGN

This anchor incorporates a revolutionary shock absorbing system called SpiraTech<sup>TM</sup>. The SpiraTech<sup>TM</sup> post (with tie-off point) has an integral energy absorber that deploys in a controlled manner to absorb the forces generated during a fall. This specialised design provides added safety to the attached worker and better distributes the forces to the anchor and structure. By limiting the forces this way, the integrity of the roof is also preserved.