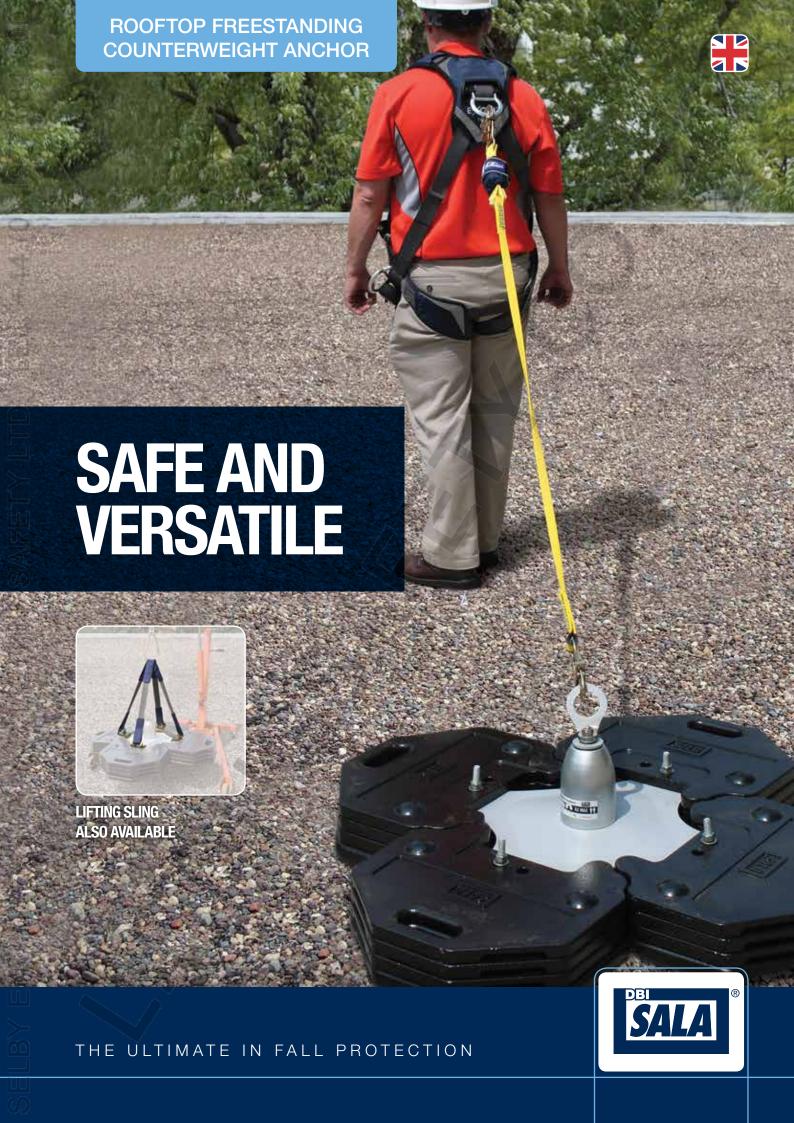

# THE ROOFTOP FREESTANDING COUNTERWEIGHT ANCHOR DOES NOT REQUIRE ATTACHMENT TO A WORKING SURFACE AND PROVIDES A SAFE AND VERSATILE FALL ARREST RATED TIE-OFF POINT

- Non-penetrating design does not attach to the working surface, reducing the possibility of damage
- Built-in shock absorbing post provides added safety to user and structure
- Fall arrest and restraint rated for one worker for jobsite versatility
- Swiveling Eye integrated into the assembly allows the worker to move freely 360°
- Approved for use on these roof types: concrete, bitumen membrane, asphalt sanded and asphalt stone chippings

#### **SAFE AND SECURE ANCHOR**

The freestanding counterweight anchor provides a tie-off point for personnel performing work on flat roofs or structures. The anchor is fall arrest rated and can be used as a single anchor point system. After set-up, simply attach your shock absorbing lanyard, self retracting lifeline or rope grab and lifeline and you are ready to go.

#### **NON-PENETRATING DESIGN**

This anchor is a counterweight type, simply placed on top of the working surface. The anchor's freestanding design installs without penetrating the roof sheathing or surface, saving valuable time and money. In addition, the design reduces the possibility of surface damage, roof leaks and voided roof warranties.

#### SPECIALISED LOAD DISTRIBUTING DESIGN

This anchor incorporates a revolutionary shock absorbing system called SpiraTech<sup>TM</sup>. The SpiraTech<sup>TM</sup> post (with tie-off point) has an integral energy absorber that deploys in a controlled manner to absorb the forces generated during a fall. This specialised design provides added safety to the attached worker and better distributes the forces to the anchor and structure. By limiting the forces this way, the integrity of the roof is also preserved.