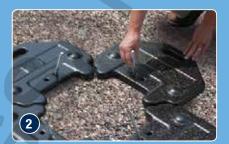

#### **EASY INSTALLATION**

Installation of the anchor system is simple, fast and efficient. Due to its modular design, the installer will never have to lift more than 20kg (45lbs). The entire system can be lifted by forklift or crane with our uniquely designed lifting kit and set into place for instant use.

#### **COUNTERWEIGHT SYSTEM ASSEMBLY STEPS**

Align rubberised plates into square pattern using notches

Install the "L" bolts into the slots of the rubberised plates

Stack plates (weights) over bolts and onto rubberised plates