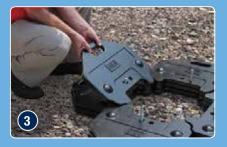

#### **COUNTERWEIGHT SYSTEM ASSEMBLY STEPS**

Align rubberised plates into square pattern using notches

Install the "L" bolts into the slots of the rubberised plates

Stack plates (weights) over bolts and onto rubberised plates

Set post and base onto the "L" bolts and plates

Install the remaining four plates and tighten bolts/nuts

Ready to use in conjunction with a lanyard, self-retracting lifeline, or rope and rope grab