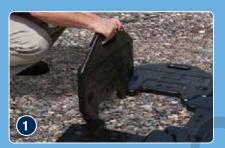

#### **EASY INSTALLATION**

Installation of the anchor system is simple, fast and efficient. Due to its modular design, the installer will never have to lift more than 20kg (45lbs). The entire system can be lifted by forklift or crane with our uniquely designed lifting kit and set into place for instant use.

#### **COUNTERWEIGHT SYSTEM ASSEMBLY STEPS**

Align rubberised plates into square pattern using notches

Install the "L" bolts into the slots of the rubberised plates

Stack plates (weights) over bolts and onto rubberised plates