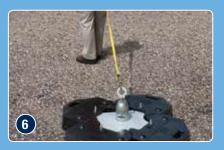

#### **SAFE AND SECURE ANCHOR**

The freestanding counterweight anchor provides a tie-off point for personnel performing work on flat roofs or structures. The anchor is fall arrest rated and can be used as a single anchor point system. After set-up, simply attach your shock absorbing lanyard, self retracting lifeline or rope grab and lifeline and you are ready to go.

Set post and base onto the "L" bolts and plates

Install the remaining four plates and tighten bolts/nuts

Ready to use in conjunction with a lanyard, self-retracting lifeline, or rope and rope grab