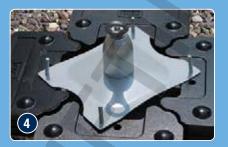

#### **COUNTERWEIGHT SYSTEM ASSEMBLY STEPS**

Align rubberised plates into square pattern using notches

Install the "L" bolts into the slots of the rubberised plates

Stack plates (weights) over bolts and onto rubberised plates

Set post and base onto the "L" bolts and plates

Install the remaining four plates and tighten bolts/nuts

Ready to use in conjunction with a lanyard, self-retracting lifeline, or rope and rope grab