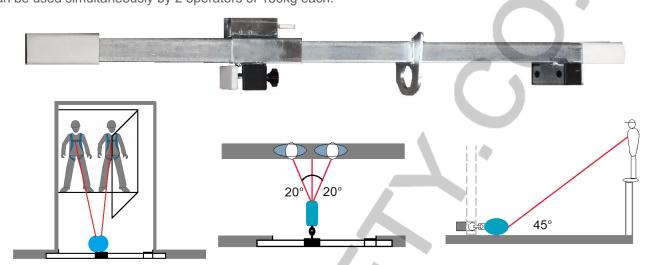

This product is designed for people accessing area with a risk of fall from height in the vicinity of a door or window such as in construction sector or during the inspection of the building façade. It can be used simultaneously by 2 operators of 150kg each.

- 1- Position the bar horizontally at the lowest point of the structure.
- 2- Lock and adjust the bar's adjustment screws by hand.
- 3- Connect the fall arrester to the anchor point of the bar.

NB: Do not work at an angle of more than 20° perpendicular to the anchor point. The angle of the fall arrester must never be greater than 45°.