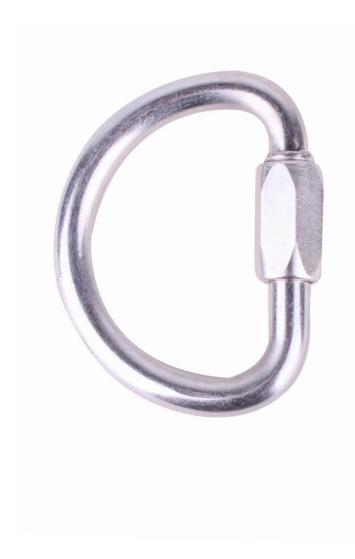

# 10MM SCREWGATE D LINK (10MM DIAMETER)

## RGK20

The RGK20 is normally used as a central connection link at the attachment point of the front of an adventure/climbing harness.

This provides a semi-permanent connection to the fall arrest equipment. This item also has many applications in the rope access and leisure industries.

The screwgate closure on this device means that the user must manually lock the RGK20 keeper after fitting.

## EN 12275:2013

Material: Steel
Plating: Zinc
Gate opening: 10mm
External length: 86mm
Closure type: Screwgate
MBS: 45kN
Weight: 153g

## **FEATURES**

Screwgate closure