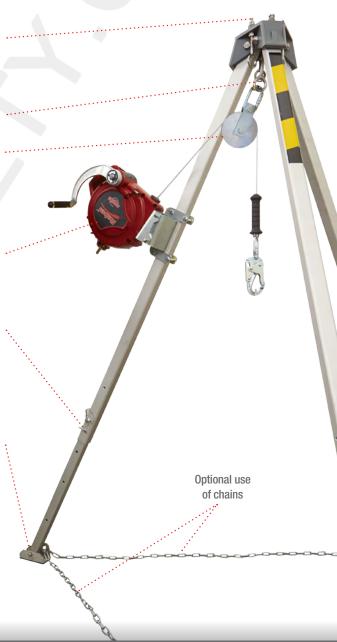

## REBELTM RETRIEVAL

- Ready for **Bracket Integration**
- **Swivel Top** (carabiner included)
- **Ergonomic Carrying Handle**
- **Stowable Retrieval Handle**
- Optional chain kit available for increased stability -Ref: 8000021

#### REBEL™ RETRIEVAL

Versatile self-retracting lifeline.