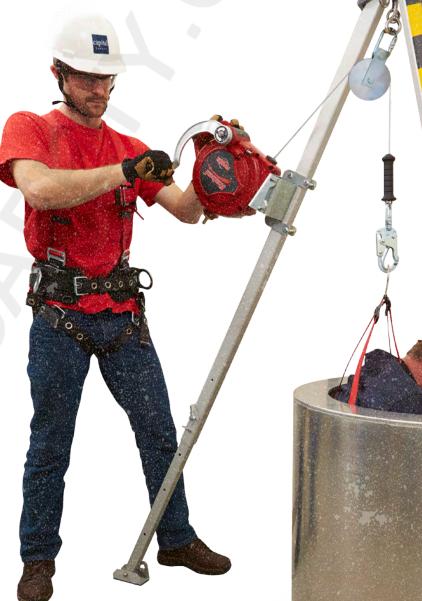

# FALL ARREST ANCHOR POINT

#### **PULLEY**

Routes winch/SRL lifeline over opening providing smooth operation.

## ADJUSTABLE TELESCOPE **LOCKING LEGS**

Fast and easy detent pin style adjustment allows for precise height setting.

#### **FOOT PADS**

Skid resistant treadplate soles.

#### **ALUMINUM** CONSTRUCTION

Lightweight yet durable construction for ease of use and longevity.