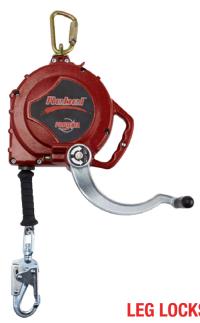

**LEG LOCKS** 

Built into head to ensure legs stay locked in place.

## REBELTM RETRIEVAL

- Ready for **Bracket Integration**
- **Swivel Top** (carabiner included)
- **Ergonomic Carrying Handle**
- **Stowable Retrieval Handle**
- Optional chain kit available for increased stability -Ref: 8000021