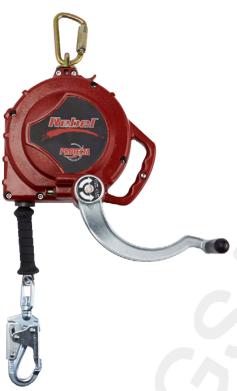

## REBELTM RETRIEVAL

- Ready for **Bracket Integration**
- **Swivel Top** (carabiner included)
- **Ergonomic Carrying Handle**
- **Stowable Retrieval Handle**
- Optional chain kit available for increased stability -Ref: 8000021

# **SPECIFICATIONS**

- Usage Length: 15m
- Capacity: 140kg
- Standard: CE EN 360:2002 and EN 1496:2006 class B
- Weight: 11.9kg
- Housing material: aluminium
- 5mm Galvanized Cable or Stainless Steel options
- Dimensions: Thickness: 14cm Width: 28cm Height: 61cm
- Gear ratio of the winch: 7.4 / 1
- Arm length of the retrieval handle: 229mm