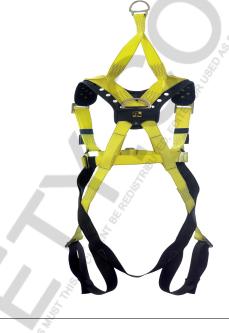

## **Quick Fit FRS Rescue Bolero** #90296/PYOKE

**Product Code: 90296/PYOKE** 

## Description

Two point fall arrest harness, with 3 bar slide and rectangular link chest connection. Adjustable length leg loops and shoulder straps with a roller buckle to ensure the straps are positioned correctly. Includes an overhead rescue attachment and fitted with a perforated 'YOKE'. The chest strap on this harness is a full chest strap going all the way around the chest to provide an exceptionally secure configuration which increases the distribution of load when using the front "D" ring

## Material Specification

Polyester webbing with carbon steel, heat treated and zinc plated metal fittings

**Product Code** 90296/PYOKE

Size/Length Standard

Standards EN361:2002, EN1497:1996