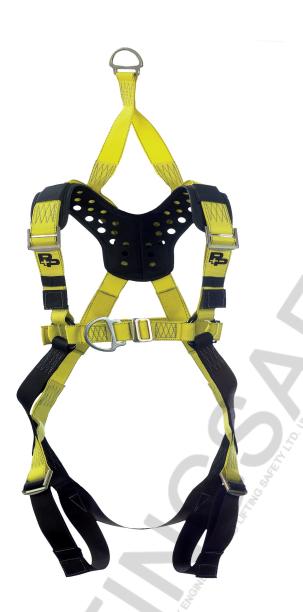

## **Quick Fit FRS Rescue Bolero** #90296/PYOKE

**Product Code: 90296/PYOKE** 

## Description

Two point fall arrest harness, with 3 bar slide and rectangular link chest connection. Adjustable length leg loops and shoulder straps with a roller buckle to ensure the straps are positioned correctly. Includes an overhead rescue attachment and fitted with a perforated 'YOKE'. The chest strap on this harness is a full chest strap going all the way around the chest to provide an exceptionally secure configuration which increases the distribution of load when using the front "D" ring

## Material Specification

Polyester webbing with carbon steel, heat treated and zinc plated metal fittings

**Product Code** 90296/PYOKE

Size/Length Standard

Standards EN361:2002, EN1497:1996