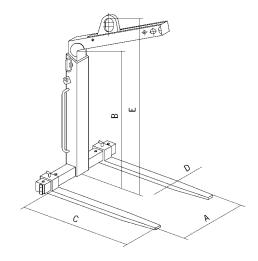

### **Dimensions model TKG vhs**

| Model                     | TKG 1,0 vhs | TKG 1,5 vhs | TKG 2,0 vhs | TKG 3,0 vhs | TKG 5,0 vhs |
|---------------------------|-------------|-------------|-------------|-------------|-------------|
| Adjustment of tines A, mm | 350 - 900   | 350 - 900   | 400 - 900   | 450 - 900   | 500 - 1000  |
| Usable height B, mm       | 1100 - 1600 | 1300 - 2000 | 1300 - 2000 | 1300 - 2000 | 1300 - 2000 |
| Length of tines C, mm     | 1000        | 1000        | 1000        | 1000        | 1000        |
| Section of tines D, mm    | 100x30      | 100 x 40    | 120×40      | 120 x 50    | 150×60      |
| Overall height E, mm      | 1420 - 1920 | 1650 - 2350 | 1655 - 2355 | 1720 - 2420 | 1710 - 2410 |