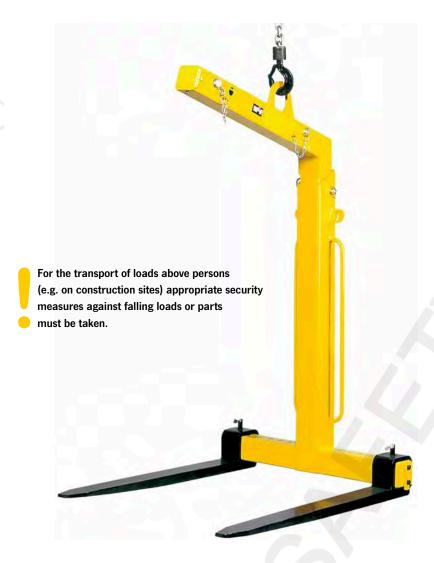

# Tigrip® Load Hoisting Tackle Crane forks

## Crane forks model TKG vhs

## Capacity 200 - 5000 kg

These crane forks are equipped with adjustable tines, height adjustability and an automatic balancing system. Crane forks with automatic balancing\* tend to point their tines upward when being transported. This prevents the load from unintentionally slipping off the tines.

The shackle is movable and runs on a track depending on the load. The automatic balancing engages by a pressurized gas spring once the forks are loaded. The load will always be in the center of gravity of the forks, ensuring a safe transport.

#### **Features**

- All crane forks comply with the latest standards and CE-directives.
- Safety factor 4:1
- Maintenance-free
- · Highly visible safety colour
- For the transport of rings or coils, the fork tines are simply pushed together.
- Easily adjustable tines for all pallet sizes.