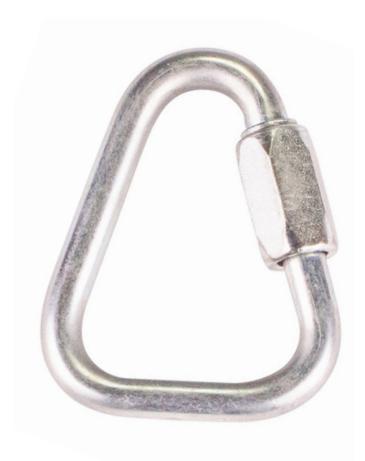

## 10MM SCREWGATE DELTA LINK (8MM DIAMETER)

### RGK12

The industrial connector, the RGK12 is normally used on the end of a shock pack or lanyard.

This provides a semi-permanent connection to the fall arrest equipment. This item also has many applications in the rope access and leisure industries.

The screwgate closure on this device means that the user must manually lock the RGK12 keeper after the fitting.

### EN 362:2004

Material: Steel
Plating: Zinc
Gate opening: 10mm
External length: 73mm
Closure type: Screwgate
MBS: 27kN
Weight: 87g