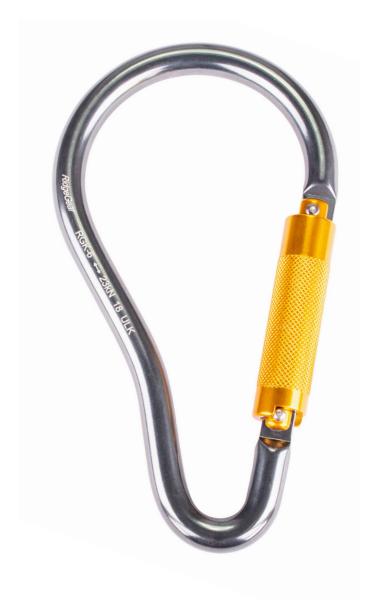

# RGK6

# 54MM ALUMINIUM TWISTLOCK KARABINER

#### The large gate opening of the RGK6, make it ideal for use in industrial areas.

The use of this karabiner often negates the use of a sling as it can connect directly to steelwork/scaffolding. Often fitted to double lanyards for climbing masts and steel structures. This karabiner is fitted with a twistlock closure which locks automatically.

## EN 362:2004

Material: Aluminium

Plating: Zinc

Gate opening: 54mm External length: 240mm

Closure type: Twistlock MBS: 23kN

Weight: 351g