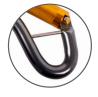

It also has the option of fitting a captive pin allowing permanent fixture to the lanyard.

### **FEATURES**

Option captive eye

sales@ridgegear.com