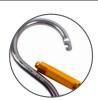

#### The large gate opening of the RGK6, make it ideal for use in industrial areas.

The use of this karabiner often negates the use of a sling as it can connect directly to steelwork/scaffolding. Often fitted to double lanyards for climbing masts and steel structures. This karabiner is fitted with a twistlock closure which locks automatically.

It also has the option of fitting a captive pin allowing permanent fixture to the lanyard.