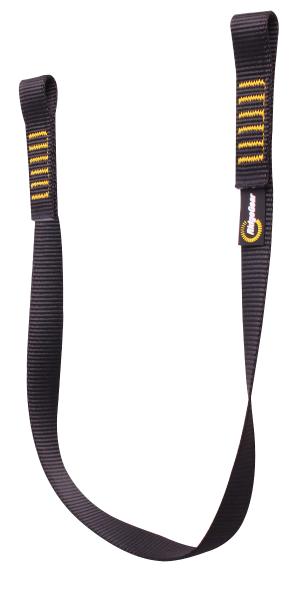

## SINGLE LEG WEBBING RESTRAINT LANYARD

## RGL5

The restraint lanyard can only be used for work restraint because there is no shock absorption built into the system.

If there is any possibility of a fall, then a fall arrest product should be used. It should never be used to extend another fall arrest product.

We use 32kN polyester webbing to manufacture this product which helps give the product a longer life. It is also treated with a water repellent coating which also extends the life of this product.

## EN 354:2010

Material: 26mm RIDGE Protect anti-bacterial polyester\*
Fittings: Supplied without connectors unless stated otherwise

Length(s): 1m

1.4m 1.8m

(including connectors)

ONelson Street, Leek, Staffordshire, ST13 6BB