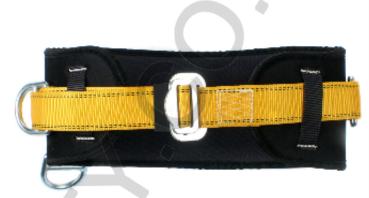

## **RGBE-TA 4 Point Work positioning Belt**

Accredited to: EN 358

Material:45mm water repellent polyester

Fittings: High tensile alloy steel

Weight: 0.84 kg

Features: 4 attachment restraint loops, padded back

support

Max Arrest Force: RESTRAINT ONLY

The RGBE-TA is similar to the RGBE but has the added advantage of 4 attachment restraint loops. The belt is supplied with a padded back support. The RGBE-TA is a work positioning / restraint belt,.

As with the RGB1&2, the RGBE-TA is normally used in conjunction with an RGL5 restraint lanyard, or a rope and grab system.

It is important that a client understands the difference between fall arrest and restraint before using this item.