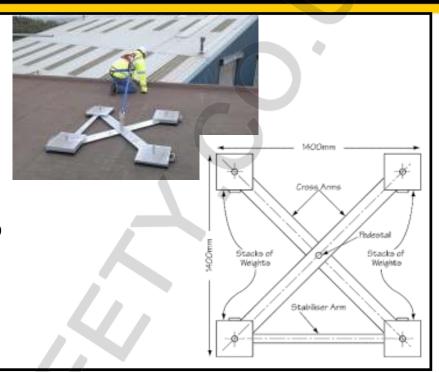

## **RGEMA1 Mobile Anchor System**

**Sizes:** 1420mm x 1420mm

Material: Galvanised Steel

**Standards:** The system conforms to Class E EN 795, BS7883 & ISO 14567, and is approved to meet the PPE Directive.

**Features:** Ease of use, Does not penetrate the roof surface. Base weights fully encased in rubber molding, with 10 year guarantee
Raised central pedestal reduces the distance of travel during a fall arrest

The Ridgegear Anchor system has been designed and tested to meet the requirements of EN 795 Class E for Anchor devices. It is intended for single person use, maximum attached weight including all tools and clothing 100 kg, in conjunction with suitable P.P.E. such as fixed or retractable Lanyards. Depending upon which PPE, is used the system will either form part of a Fall Restraint or Fall Arrest system. The system is made up of components which go together to form the assembly as shown in the diagram above. The Ridgegear Anchor System is dispatched to site in kit form for assembly on site in the appropriate position. The Ridgegear Anchor system is made up of Four Steel Weights which are encased in rubber and have profiled rubber cups on the underside. Subsequent Galvanised Steel Weights are placed on top of these. Total Weight of a 10 x Weight unit is 250 Kg.