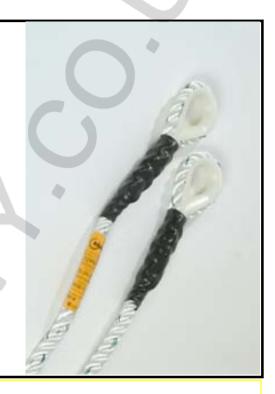

## **RGA16** Nylon Rope for RGA10

Accredited to: EN 353-2 (only when used with RGA10)

Material: 16mm 3 strand Nylon

Fittings: N/A

Weight: 0.2 Kg Per metre

Features: Double spliced eye

MBS Nom 40kN

The RGA 16E is supplied in three standard lengths: 10 M

20 M

30 M

However custom lengths can be made up to suit the client's application. The RGA16E is used in conjunction with the **RGA10** rope grab to provide vertical, or near vertical fall protection. The RGA16E is fitted with a **spliced eye on both ends** and is fitted with nylon thimbles. This makes the rope reversible and will extend the usage of the product

The hawser laid construction of the nylon rope, provides good shock absorption qualities and offers some resistance to alkali, oils and organic solvents.

(For details of daily inspection procedures, see the info sheet)