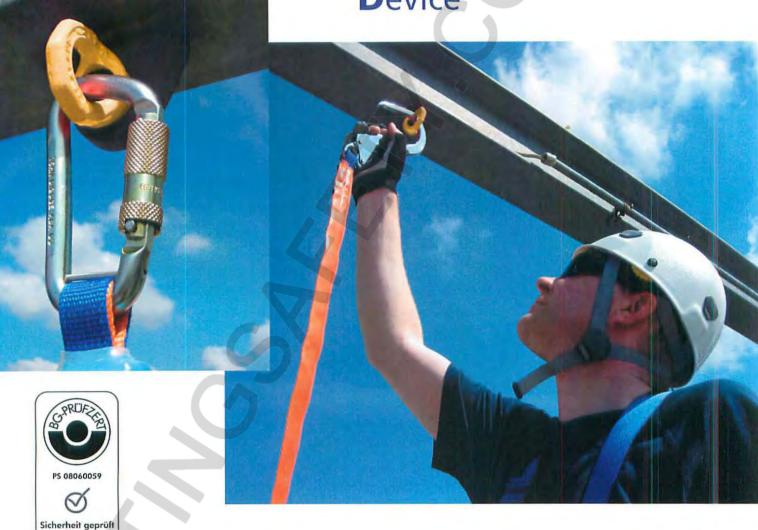

Fall
Protection
Device

The new RUD-Fall Protection Device **PSA-VRS** (**STAR-POINT**) and **PSA-INOX-STAR** have been developed especially for the use of personnel protection equipment (PSA).

To guarantee the high safety requirements for the use of personnel protection equipment, the RUD- Fall Protection Device are certified by the German BG (Employers Liability Insurance Association).

The components are in accordance with the European Machinery Directives 89/686/EWG and marked with EN 795 and the CE mark as well as the safe working load limit (in persons - 1 Pers).