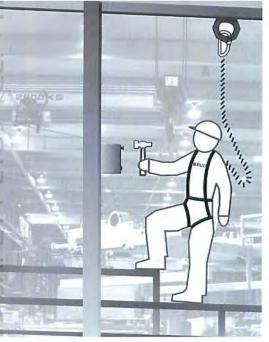

Fall
Protection
Device

The new RUD-Fall Protection Device **PSA-VRS** (**STAR-POINT**) and **PSA-INOX-STAR** have been developed especially for the use of personnel protection equipment (PSA).

To guarantee the high safety requirements for the use of personnel protection equipment, the RUD- Fall Protection Device are certified by the German BG (Employers Liability Insurance Association).

The components are in accordance with the European Machinery Directives 89/686/EWG and marked with EN 795 and the CE mark as well as the safe working load limit (in persons - 1 Pers).