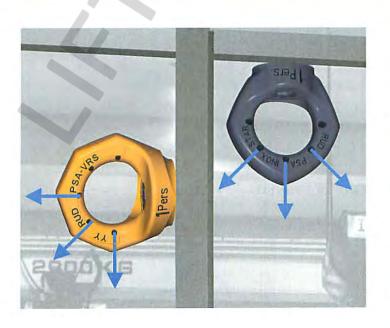

## **PSA-Fall Protection Device**

- Certified and tested be the German BG (Employers Liability Insurance Association)
- EG-Prototype test approval PS 08060001
- stainless PSA INOX STAR suitable for permanent outdoor-use
- fool-proofed assembled inner hexagon bolt
- clear distinction in shape and marking compared with the normal eye bolt DIN 580
- available in different thread lengths (see below)
- optical eye-catcher due to the coating
- for large quantities an individual colour can be requested.
- 100 % crack detected

The components are in accordance with the European Machinery Directives 89/686/EWG and marked with EN 795 and the CE mark as well as the safe working load limit (in persons - 1 Pers).