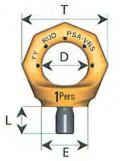

| Туре                               | WLL     | Thread        | D       | E       | T       | Thread<br>length L               | Weightt              | Ref.<br>no.        |
|------------------------------------|---------|---------------|---------|---------|---------|----------------------------------|----------------------|--------------------|
| PSA-VRS<br>STARPOINT<br>M12        | 1 Pers. | M12           | 30 mm   | 30 mm   | 56 mm   | 18 mm<br>(Standard)<br>18-150 mm | 0,2 kg<br>(Standard) | 7997100<br>8600400 |
| PSA-VRS<br>STARPOINT<br>'/,"-13UNC | 1 Pers. | 1/2"<br>13UNC | 1 3/16" | 1 3/,4" | 2 3/16" | 3/4".                            | 0,44 lbs             | 7997103            |
| PSA<br>INOX-STAR<br>M12            | 1 Pers. | M12           | 30 mm   | 30 mm   | 56 mm   | 18 mm<br>50 mm                   | 0,2 kg<br>(Standard) | 7997097<br>7997820 |