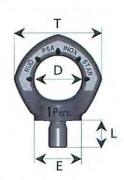

| Туре                               | WLL     | Thread        | D       | E       | T       | Thread<br>length L               | Weightt              | Ref.<br>no.        |
|------------------------------------|---------|---------------|---------|---------|---------|----------------------------------|----------------------|--------------------|
| PSA-VRS<br>STARPOINT<br>M12        | 1 Pers. | M12           | 30 mm   | 30 mm   | 56 mm   | 18 mm<br>(Standard)<br>18-150 mm | 0,2 kg<br>(Standard) | 7997100<br>8600400 |
| PSA-VRS<br>STARPOINT<br>'/,"-13UNC | 1 Pers. | 1/2"<br>13UNC | 1 3/16" | 1 3/,4" | 2 3/16" | 3/4".                            | 0,44 lbs             | 7997103            |
| PSA<br>INOX-STAR<br>M12            | 1 Pers. | M12           | 30 mm   | 30 mm   | 56 mm   | 18 mm<br>50 mm                   | 0,2 kg<br>(Standard) | 7997097<br>7997820 |