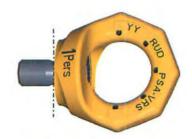

## **PSA-Fall Protection Device**

- Certified and tested be the German BG (Employers Liability Insurance Association)
- EG-Prototype test approval PS 08060001
- stainless PSA INOX STAR suitable for permanent outdoor-use
- fool-proofed assembled inner hexagon bolt
- clear distinction in shape and marking compared with the normal eye bolt DIN 580
- available in different thread lengths (see below)
- optical eye-catcher due to the coating
- for large quantities an individual colour can be requested.
- 100 % crack detected

The components are in accordance with the European Machinery Directives 89/686/EWG and marked with EN 795 and the CE mark as well as the safe working load limit (in persons - 1 Pers).