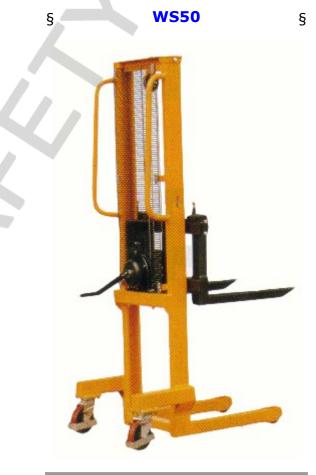

## Winch Stacker -- Model WS50

- Compact and service free design.
- •Unique design of winch for easier and safer lifting.
- Heavy duty "C" section mast.
- •Adjustable forks, width from 160mm to 690mm.
- Twin parking brakes on steering wheels.
- Conforms to EN1757-1:2001.

Capacity: 500kg

• Load Center: 500mm

Max. Fork Height: 1560mm

 Lowered Fork Height: 90mm

• Fork Adjustable Width: 160-690mm

Fork Width: 70mm

• Fork Length: 1000mm

Lifting Height per Stroke:
22mm

• Ground Clearance: 18mm

 Min. turning Radius (outside): 1075mm

Front Load Roller (mm): Ø80x47

• Steering Whee (mm): Ø150x40

 Overall Size (LxWxH): 1325x725x2030mm