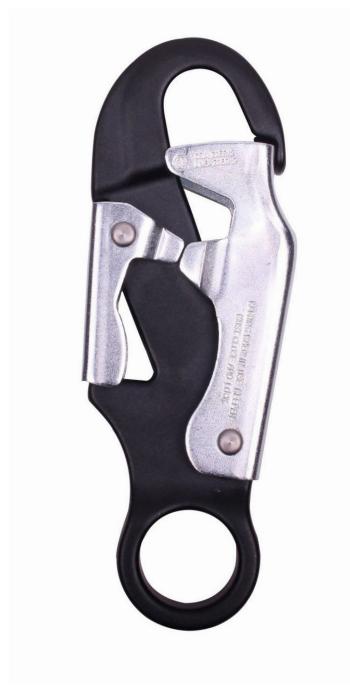

# RGK50

# 18MM STEEL DOUBLE ACTION SWIVEL SNAPHOOK AND CAPTIVE EYE

## RGK50

The inner flat profile makes the RGK50 the most suitable and safe connector for attachment to step bolts.

The RGK50 is an alternative option to our other connectors. The 18mm gate opening allows for ideal connection to 16mm step bolts. Also the increased gate strength is a feature as required by ANSI standards.

#### ANSI Z359.12

Material: Aluminium body

Steel gate

Plating: Anodised
Gate opening: 18mm
Eye diameter: 30mm
External length: 185mm

Closure type: Double action

MBS: 23kN Weight: 414g