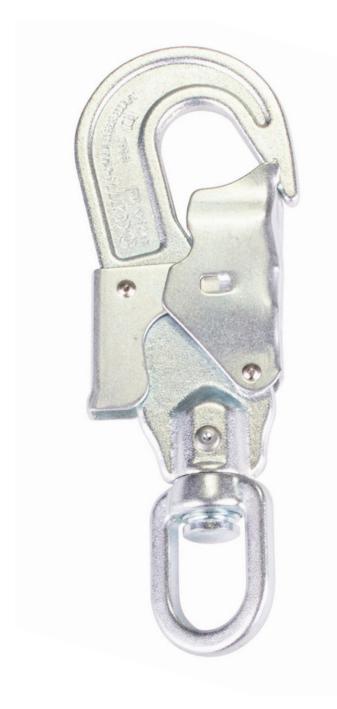

### RGK45

The RGK45 has a double action lock feature similar to the RGK10 and locks automatically.

It has the benefit of a captive eye for permanent attachment to the lanyard. It also incorporates a swivel function which eliminates twisting - particularly when fitted to work positioning or self-retracting lanyards such as RGA1 without load indicator.

### EN 362:2004

Material: Steel
Plating: Zinc
Gate opening: 21mm
External length: 173mm
Closure type: Double action

MBS: 23kN Weight: 345g

### **FEATURES**

Captive eye

sales@ridgegear.com