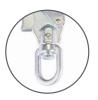

### RGK45

The RGK45 has a double action lock feature similar to the RGK10 and locks automatically.

It has the benefit of a captive eye for permanent attachment to the lanyard. It also incorporates a swivel function which eliminates twisting - particularly when fitted to work positioning or self-retracting lanyards such as RGA1 without load indicator.

### **FEATURES**

Captive eye

sales@ridgegear.com