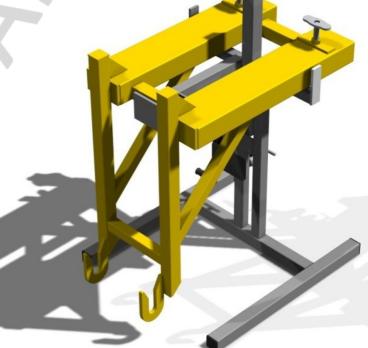

## Wheelie Bin Handler (FM-WBH)

To fit to the truck, drive the forks into the fork pockets until fully engaged, wrap the 'Retaining Chain' around the carriage of the truck and hook back onto itself to prevent the attachment from sliding off the forks when in use. Position the Ratchet onto the Cab of the truck and tighten the clamp until it is firmly gripped in place. Ensure the Ratchet Handle is on the outside of the cab.