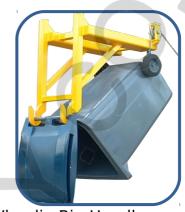

Small Wheelie Bin Handlers are designed to handle 90-240 litre wheelie bins with a free swinging lid and rear lifting handles. Operation can be carried out remotely without ever leaving the truck.