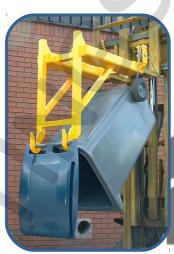

Small Wheelie Bin Handlers are designed to handle 90-240 litre wheelie bins with a free swinging lid and rear lifting handles. Operation can be carried out remotely without ever leaving the truck.