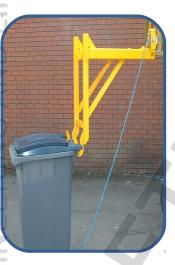

Small Wheelie Bin Handlers are designed to handle 90-240 litre wheelie bins with a free swinging lid and rear lifting handles. Operation can be carried out remotely without ever leaving the truck.