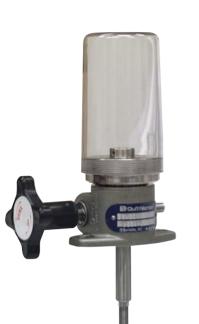

## Machine Screw Actuators Micro-Miniature

Dial indicator to go inside plastic case

## **Features**

- Allows for extremely fine adjustment.
- Corrosion-resistant.
- Equipped with anti-backlash nuts to minimize vertical backlash between the screw and worm gear nut.
- Actuates up to 1,000 pounds.
- Also available in stainless steel. Standard model has anodized alu minum shell cap and housing with stainless steel worm and lifting screws. Also available with sealed 316 stainless steel shell cap, housing, worm and lifting screw.
- Manual operation is accomplished with an easy-to-use hand knob. The dial indicator is protected by a removable clear plastic cover.
- Dial indicators available upon request. Indicate preference when ordering.

Part No. SK-3554-46 -Balanced dial reading 0-50-0 in .001" graduations with revolution counter.

Part No. SK-3554-83 -Continuous dial reading 0-100 in .001" graduations with revolution counter. (Type of dial must be specified as above when ordering actuator.)