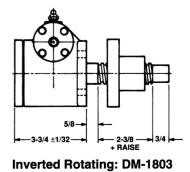

## 2 Ton Capacity 1800 Series

1" Diameter x .250 Lead Lifting Screws

**Machine Screw** 

Actuators

Upright Rotating: UM-1803

Note: Lifting screw is not keyed. Top should be secured to a lifting member to prevent rotation. When a Bellows Boot is required, see pages 143-144. Dimensions are subject to change without notice.