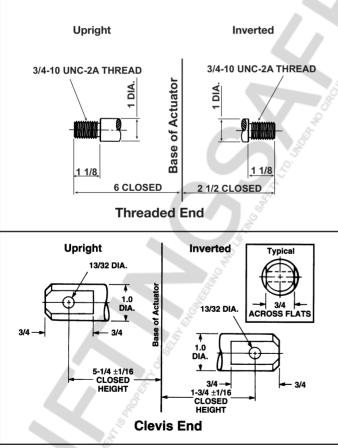

## Machine Screw Actuators

1" Diameter x .250 Lead Lifting Screw

Note: Lifting screw is not keyed. Top should be secured to a lifting member to prevent rotation. When a Bellows Boot is required, see pages 143-144. Dimensions are subject to change without notice.