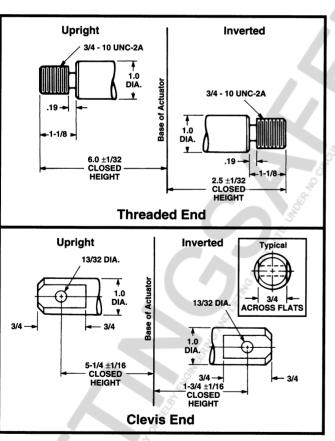

## 2 Ton Capacity 9000 Series

## 1" Diameter x .250 Lead Lifting Screws

**Machine Screw** 

## Machine Screw Actuators

1" Diameter x .250 Lead Lifting Screw

Note: Lifting screw is not keyed. Top should be secured to a lifting member to prevent rotation. When a Bellows Boot is required, see pages 143-144. Dimensions are subject to change without notice.