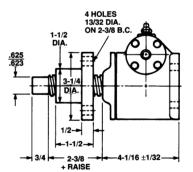

## 2 Ton Capacity 1800 Series

1" Diameter x .250 Lead Lifting Screws

**Machine Screw** 

Actuators

Upright Rotating: UM-1803

Note: Lifting screw is not keyed. Top should be secured to a lifting member to prevent rotation. When a Bellows Boot is required, see pages 143-144. Dimensions are subject to change without notice.