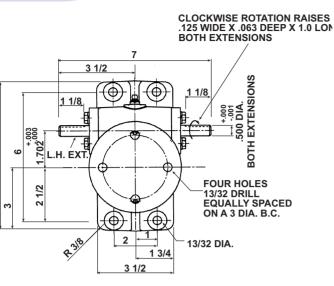

## Machine Screw Actuators

1" Diameter x .250 Lead Lifting Screw

Note: Lifting screw is not keyed. Top should be secured to a lifting member to prevent rotation. When a Bellows Boot is required, see pages 143-144. Dimensions are subject to change without notice.