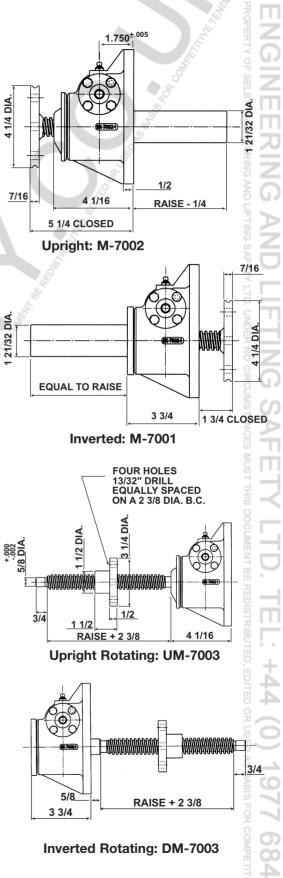

## 2 Ton Capacity 1800 Series

1" Diameter x .250 Lead Lifting Screws

**Machine Screw** 

Actuators

Upright Rotating: UM-1803

Note: Lifting screw is not keyed. Top should be secured to a lifting member to prevent rotation. When a Bellows Boot is required, see pages 143-144. Dimensions are subject to change without notice.