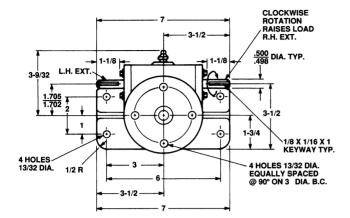

## 2 Ton Capacity 9000 Series

## 1" Diameter x .250 Lead Lifting Screws

**Machine Screw** 

## Machine Screw Actuators

1" Diameter x .250 Lead Lifting Screw

Note: Lifting screw is not keyed. Top should be secured to a lifting member to prevent rotation. When a Bellows Boot is required, see pages 143-144. Dimensions are subject to change without notice.