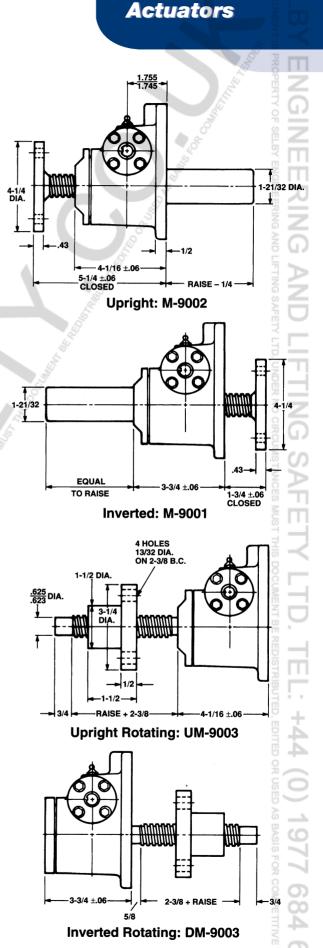

## 2 Ton Capacity 9000 Series

## 1" Diameter x .250 Lead Lifting Screws

**Machine Screw** 

## Machine Screw Actuators

1" Diameter x .250 Lead Lifting Screw

Note: Lifting screw is not keyed. Top should be secured to a lifting member to prevent rotation. When a Bellows Boot is required, see pages 143-144. Dimensions are subject to change without notice.