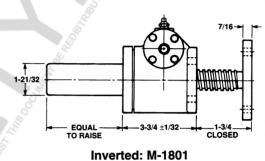

## 2 Ton Capacity 1800 Series

1" Diameter x .250 Lead Lifting Screws

**Machine Screw** 

Actuators

Upright Rotating: UM-1803

Note: Lifting screw is not keyed. Top should be secured to a lifting member to prevent rotation. When a Bellows Boot is required, see pages 143-144. Dimensions are subject to change without notice.