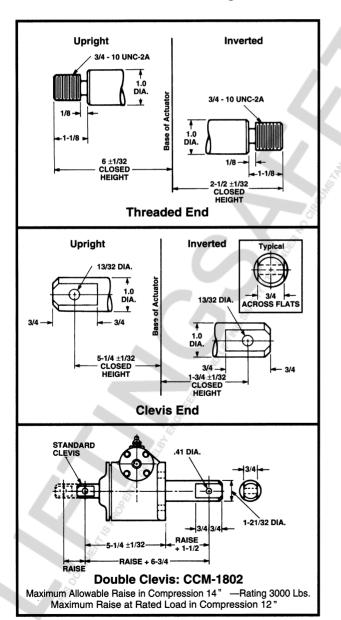

## 2 Ton Capacity 1800 Series

1" Diameter x .250 Lead Lifting Screws

**Machine Screw** 

Actuators

Upright Rotating: UM-1803

Note: Lifting screw is not keyed. Top should be secured to a lifting member to prevent rotation. When a Bellows Boot is required, see pages 143-144. Dimensions are subject to change without notice.