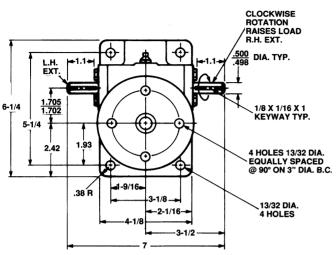

## 2 Ton Capacity 9000 Series

## 1" Diameter x .250 Lead Lifting Screws

**Machine Screw** 

## Machine Screw Actuators

1" Diameter x .250 Lead Lifting Screw

Note: Lifting screw is not keyed. Top should be secured to a lifting member to prevent rotation. When a Bellows Boot is required, see pages 143-144. Dimensions are subject to change without notice.