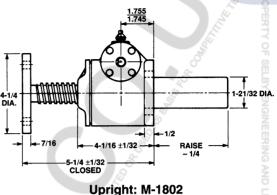

## 2 Ton Capacity 1800 Series

1" Diameter x .250 Lead Lifting Screws

**Machine Screw** 

Actuators

Upright Rotating: UM-1803

Note: Lifting screw is not keyed. Top should be secured to a lifting member to prevent rotation. When a Bellows Boot is required, see pages 143-144. Dimensions are subject to change without notice.