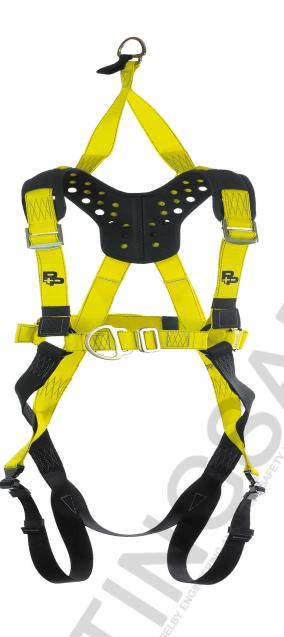

## Description

Two point fall arrest harness, with 3 bar slide and rectangular link chest connection. Adjustable shoulder straps with a roller buckles to ensure the straps are positioned correctly. Adjustable length leg straps with quick release buckles. Includes an overhead rescue attachment and fitted with a 'Yoke' perferated shoulder comfort pad. The chest strap on this harness is a full chest strap going all the way around the chest to provide an exceptionally secure configuration which increases the distribution of load when using the front "D" ring