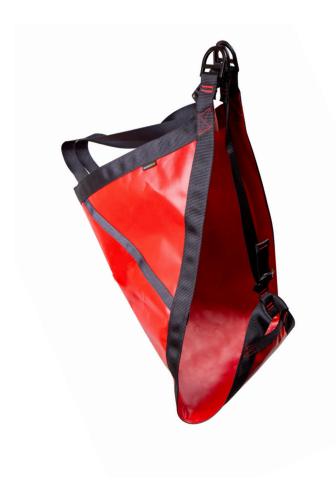

# RGR6

The RGR6 rescue triangle is easy to fit in an emergency, it is an efficient approach to ascending or descending a casualty into a safe position.

It can be arranged in a matter of seconds, but must only be used in the event of a rescue. The over-head shoulder straps for easy ingress/egress, and eliminates the need for panicked casualties to let go of their anchor rope. The quick connect chest buckle fully secures the casualty and allow first responders quick access to the casualty. The triangle has its own self storage pocket for tidy storage.