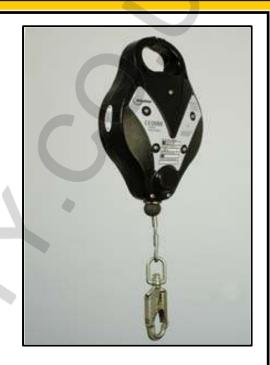

## RGA 3 15m Fall Arrest Block

**Accredited To:** EN 360

Web Material: 5mm Galvanised

**Connectors:** Double action High tensile

steel alloy

Weight: 10.5kgs

Features: Fall indicating connector

Max Fall Arrest Load <6KN

The RGA3 is a robust fall arrest block, and the "big brother" of the RGA2. With its longer working length and heavier construction, the RGA3 has been used successfully by the offshore industry for years. The carrying handle of the RGA 3 is part of the cast alloy housing and can be connected to the anchorage point using soft slings or a karabiner.

The RGA3 is suitable for use in most industries to provide protection in work areas with overhead anchorage points.

The RGA3 has a working length of: 15 metres

( For details of daily inspection procedures, see the info sheet)