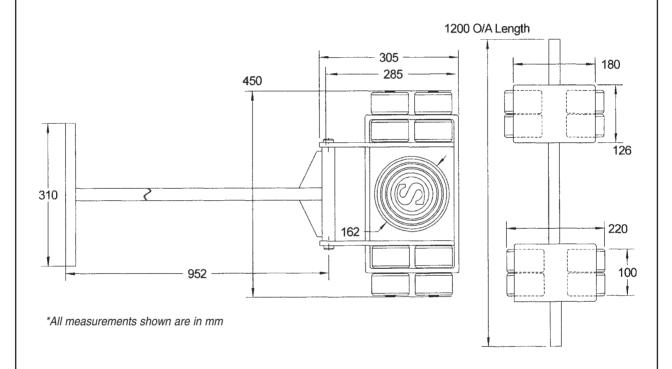

Model: SX5

**Description:** 5 tonne Nylon Wheeled Skates

| Model | Capacity<br>of system<br>(tonnes) | Colour and quantity of wheels | Size of<br>wheels<br>(mm) | Turntable<br>diameter<br>(mm) | Overall<br>height<br>(mm) | Rear width<br>adjustment<br>(mm) | Boxed<br>weight<br>(kgs) |
|-------|-----------------------------------|-------------------------------|---------------------------|-------------------------------|---------------------------|----------------------------------|--------------------------|
| SX5   | 5                                 | Blue x 16                     | 82 x 48                   | 162                           | 102                       | 252 to 1200                      | 38                       |

Model: SX10

**Description:** 10 tonne Nylon Wheeled Skates

| Model | Capacity<br>of system<br>(tonnes) | Colour and quantity of wheels | Size of<br>wheels<br>(mm) | Turntable<br>diameter<br>(mm) | Overall<br>height<br>(mm) | Rear width adjustment (mm) | Boxed<br>weight<br>(kgs) |
|-------|-----------------------------------|-------------------------------|---------------------------|-------------------------------|---------------------------|----------------------------|--------------------------|
| SX10  | 10                                | Black x 16                    | 82 x 48                   | 190                           | 102                       | 252 to 1200                | 54                       |