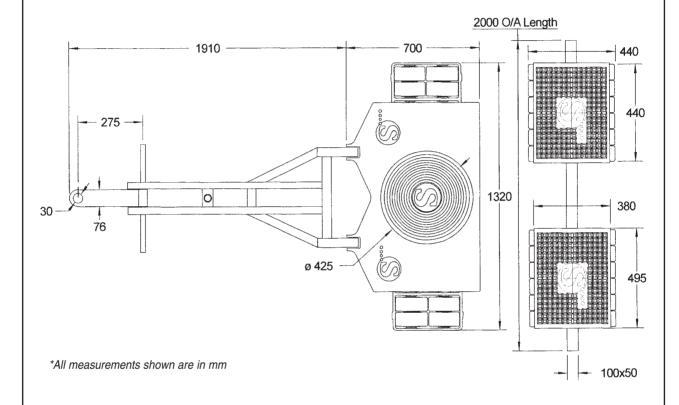

Model: S100

**Description:** 100 tonne Nylon Wheed Skates

| Model | Capacity<br>of system<br>(tonnes) | Colour and quantity of wheels | Size of<br>wheels<br>(mm) | Turntable<br>diameter<br>(mm) | Overall<br>height<br>(mm) | Rear width adjustment (mm) | Boxed<br>weight<br>(kgs) |
|-------|-----------------------------------|-------------------------------|---------------------------|-------------------------------|---------------------------|----------------------------|--------------------------|
| S100  | 100                               | Black x 48                    | 150 x 65                  | 425                           | 210                       | 990 to 2000                | 525                      |