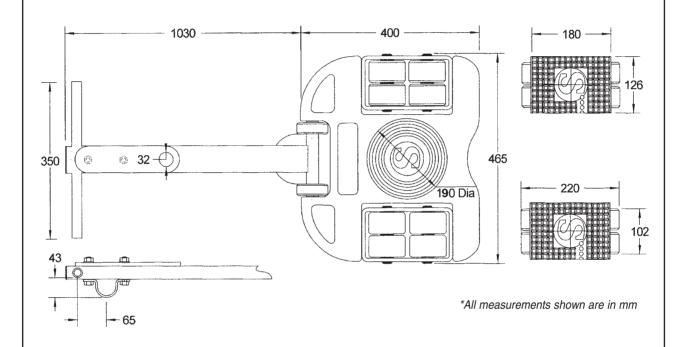

Model: SX15

**Description:** 15 tonne Nylon Wheeled Skates

| Model | Capacity<br>of system<br>(tonnes) | Colour and quantity of wheels | Size of<br>wheels<br>(mm) | Turntable<br>diameter<br>(mm) | Overall<br>height<br>(mm) | Rear width<br>adjustment<br>(mm) | Boxed<br>weight<br>(kgs) |
|-------|-----------------------------------|-------------------------------|---------------------------|-------------------------------|---------------------------|----------------------------------|--------------------------|
| SX15  | 15                                | Blue x 32                     | 82 x 48                   | 190                           | 102                       | 480 to 1500                      | 76                       |

Model: SX20

Description: 20 tonne Nylon Wheeled Skates

| Model | Capacity<br>of system<br>(tonnes) | Colour and quantity of wheels | Size of<br>wheels<br>(mm) | Turntable<br>diameter<br>(mm) | Overall<br>height<br>(mm) | Rear width<br>adjustment<br>(mm) | Boxed<br>weight<br>(kgs) |
|-------|-----------------------------------|-------------------------------|---------------------------|-------------------------------|---------------------------|----------------------------------|--------------------------|
| SX20  | 20                                | Black x 32                    | 82 x 48                   | 190                           | 102                       | 480 to 1500                      | 76                       |