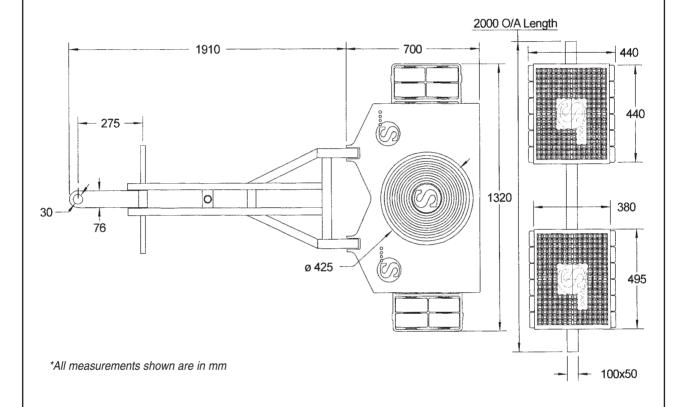

Model: S100

**Description:** 100 tonne Nylon Wheed Skates

| Model | Capacity<br>of system<br>(tonnes) | Colour and quantity of wheels | Size of<br>wheels<br>(mm) | Turntable<br>diameter<br>(mm) | Overall<br>height<br>(mm) | Rear width adjustment (mm) | Boxed<br>weight<br>(kgs) |
|-------|-----------------------------------|-------------------------------|---------------------------|-------------------------------|---------------------------|----------------------------|--------------------------|
| S100  | 100                               | Black x 48                    | 150 x 65                  | 425                           | 210                       | 990 to 2000                | 525                      |