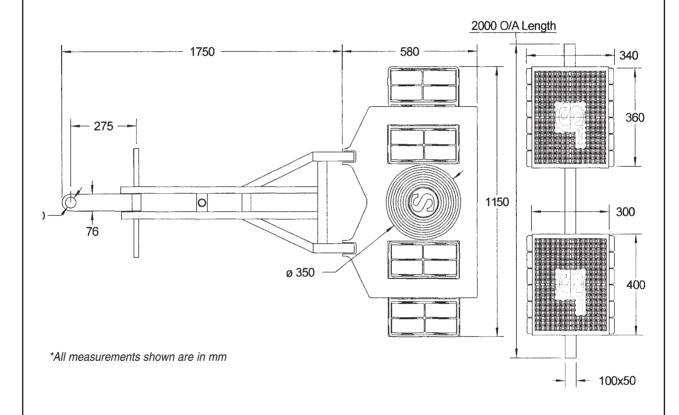

Model: S40

**Description:** 40 tonne Nylon Wheeled Skates

| Model | Capacity<br>of system<br>(tonnes) | Colour and quantity of wheels | Size of<br>wheels<br>(mm) | Turntable<br>diameter<br>(mm) | Overall<br>height<br>(mm) | Rear width adjustment (mm) | Boxed<br>weight<br>(kgs) |
|-------|-----------------------------------|-------------------------------|---------------------------|-------------------------------|---------------------------|----------------------------|--------------------------|
| S40   | 40                                | Blue x 48                     | 115 x 54                  | 350                           | 170                       | 800 to 2000                | 302                      |

Model: S60

**Description:** 60 tonne Nylon Wheeled Skates

| Model       | Capacity<br>of system<br>(tonnes) | Colour and quantity of wheels | Size of<br>wheels<br>(mm) | Turntable<br>diameter<br>(mm) | Overall<br>height<br>(mm) | Rear width<br>adjustment<br>(mm) | Boxed<br>weight<br>(kgs) |
|-------------|-----------------------------------|-------------------------------|---------------------------|-------------------------------|---------------------------|----------------------------------|--------------------------|
| <b>S</b> 60 | 60                                | Black x 48                    | 115 x 54                  | 350                           | 170                       | 800 to 2000                      | 302                      |