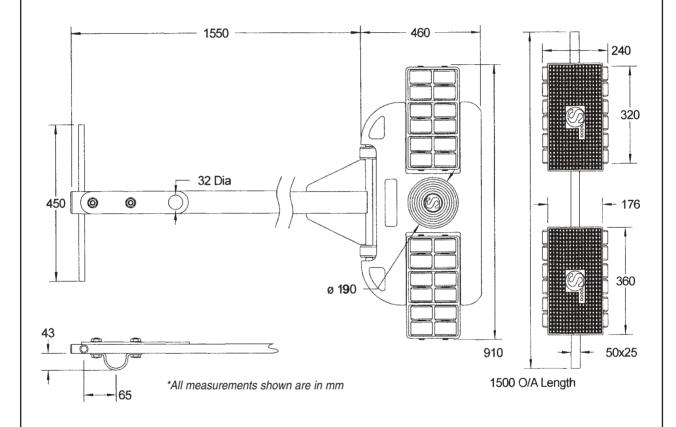

Model: SX15

**Description:** 15 tonne Nylon Wheeled Skates

| Model | Capacity<br>of system<br>(tonnes) | Colour and quantity of wheels | Size of<br>wheels<br>(mm) | Turntable<br>diameter<br>(mm) | Overall<br>height<br>(mm) | Rear width<br>adjustment<br>(mm) | Boxed<br>weight<br>(kgs) |
|-------|-----------------------------------|-------------------------------|---------------------------|-------------------------------|---------------------------|----------------------------------|--------------------------|
| SX15  | 15                                | Blue x 32                     | 82 x 48                   | 190                           | 102                       | 480 to 1500                      | 76                       |

Model: SX20

Description: 20 tonne Nylon Wheeled Skates

| Model | Capacity<br>of system<br>(tonnes) | Colour and quantity of wheels | Size of<br>wheels<br>(mm) | Turntable<br>diameter<br>(mm) | Overall<br>height<br>(mm) | Rear width<br>adjustment<br>(mm) | Boxed<br>weight<br>(kgs) |
|-------|-----------------------------------|-------------------------------|---------------------------|-------------------------------|---------------------------|----------------------------------|--------------------------|
| SX20  | 20                                | Black x 32                    | 82 x 48                   | 190                           | 102                       | 480 to 1500                      | 76                       |