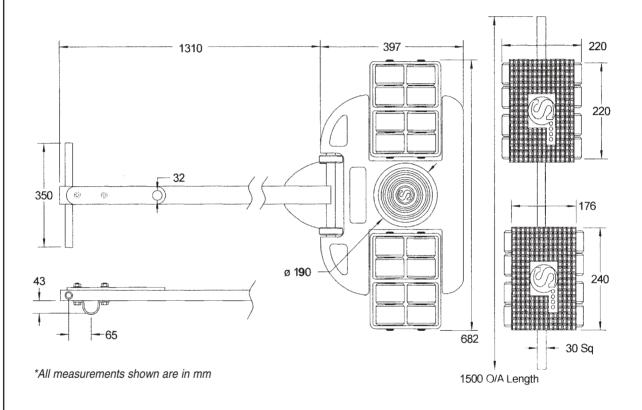

Model: SX25

**Description:** 25 tonne Nylon Wheeled Skates

| Model | Capacity<br>of system<br>(tonnes) | Colour and quantity of wheels | Size of<br>wheels<br>(mm) | Turntable<br>diameter<br>(mm) | Overall<br>height<br>(mm) | Rear width adjustment (mm) | Boxed<br>weight<br>(kgs) |
|-------|-----------------------------------|-------------------------------|---------------------------|-------------------------------|---------------------------|----------------------------|--------------------------|
| SX25  | 25                                | Blue x 48                     | 82 x 48                   | 190                           | 110                       | 720 to 1500                | 136                      |

Model: SX30

**Description:** 30 tonne Nylon Wheeled Skates

| Model | Capacity<br>of system<br>(tonnes) | Colour and quantity of wheels | Size of<br>wheels<br>(mm) | Turntable<br>diameter<br>(mm) | Overall<br>height<br>(mm) | Rear width adjustment (mm) | Boxed<br>weight<br>(kgs) |
|-------|-----------------------------------|-------------------------------|---------------------------|-------------------------------|---------------------------|----------------------------|--------------------------|
| SX30  | 30                                | Black x 48                    | 82 x 48                   | 190                           | 110                       | 720 to 1500                | 136                      |