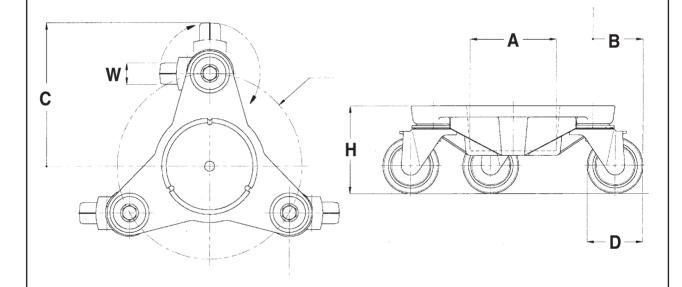

Model: G-750

Description: 750kg Tri-Skate

| Model             | Tri-Skate<br>G-750 |
|-------------------|--------------------|
| Safe Working Load | 750kgs             |
| Dimensions A      | 150mm              |
| В                 | 90mm               |
| С                 | 255mm              |
| D                 | 100mm              |
| Н                 | 158mm              |
| W                 | 44mm               |