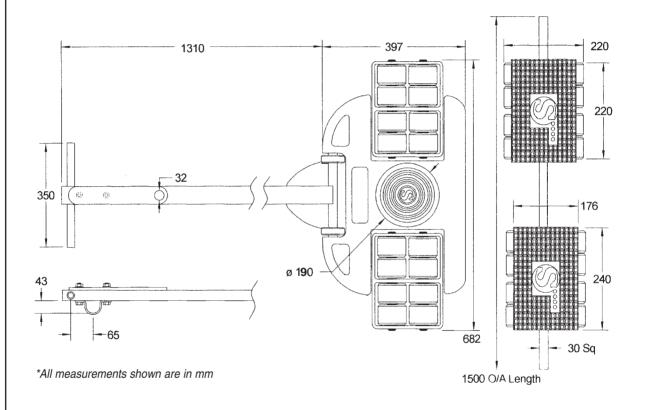

Model: S40

**Description:** 40 tonne Nylon Wheeled Skates

| Model | Capacity<br>of system<br>(tonnes) | Colour and quantity of wheels | Size of<br>wheels<br>(mm) | Turntable<br>diameter<br>(mm) | Overall<br>height<br>(mm) | Rear width adjustment (mm) | Boxed<br>weight<br>(kgs) |
|-------|-----------------------------------|-------------------------------|---------------------------|-------------------------------|---------------------------|----------------------------|--------------------------|
| S40   | 40                                | Blue x 48                     | 115 x 54                  | 350                           | 170                       | 800 to 2000                | 302                      |

Model: S60

**Description:** 60 tonne Nylon Wheeled Skates

| Model       | Capacity<br>of system<br>(tonnes) | Colour and quantity of wheels | Size of<br>wheels<br>(mm) | Turntable<br>diameter<br>(mm) | Overall<br>height<br>(mm) | Rear width<br>adjustment<br>(mm) | Boxed<br>weight<br>(kgs) |
|-------------|-----------------------------------|-------------------------------|---------------------------|-------------------------------|---------------------------|----------------------------------|--------------------------|
| <b>S</b> 60 | 60                                | Black x 48                    | 115 x 54                  | 350                           | 170                       | 800 to 2000                      | 302                      |