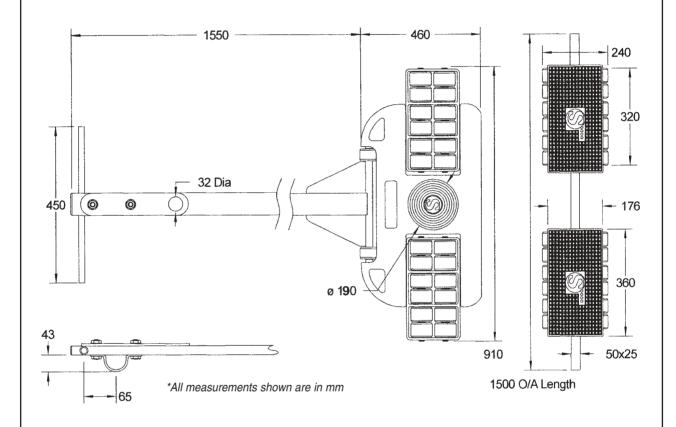

Model: SX15

**Description:** 15 tonne Nylon Wheeled Skates

| Model | Capacity<br>of system<br>(tonnes) | Colour and quantity of wheels | Size of<br>wheels<br>(mm) | Turntable<br>diameter<br>(mm) | Overall<br>height<br>(mm) | Rear width<br>adjustment<br>(mm) | Boxed<br>weight<br>(kgs) |
|-------|-----------------------------------|-------------------------------|---------------------------|-------------------------------|---------------------------|----------------------------------|--------------------------|
| SX15  | 15                                | Blue x 32                     | 82 x 48                   | 190                           | 102                       | 480 to 1500                      | 76                       |

Model: SX20

Description: 20 tonne Nylon Wheeled Skates

| Model | Capacity<br>of system<br>(tonnes) | Colour and quantity of wheels | Size of<br>wheels<br>(mm) | Turntable<br>diameter<br>(mm) | Overall<br>height<br>(mm) | Rear width<br>adjustment<br>(mm) | Boxed<br>weight<br>(kgs) |
|-------|-----------------------------------|-------------------------------|---------------------------|-------------------------------|---------------------------|----------------------------------|--------------------------|
| SX20  | 20                                | Black x 32                    | 82 x 48                   | 190                           | 102                       | 480 to 1500                      | 76                       |